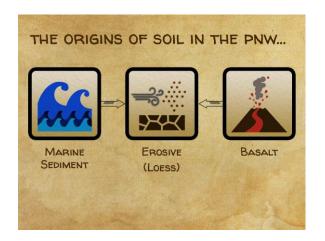

## OVERVIEW . THE GEOLOGIC

- THE GEOLOGIC HISTORY OF THE PACIFIC NORTHWEST
- . THE COLUMBIA VALLEY, WASHINGTON
- . THE WILLAMETTE VALLEY, OREGON
  - CHAHALEM MOUNTAIN AVA
- . SOIL INFLUENCE ON PINOT NOIR