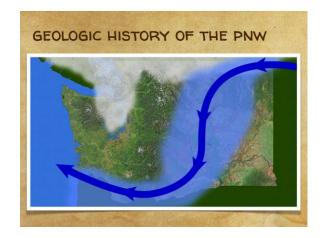

## OVERVIEW . THE GEOLOGIC

- THE GEOLOGIC HISTORY OF THE PACIFIC NORTHWEST
- . THE COLUMBIA VALLEY, WASHINGTON
- . THE WILLAMETTE VALLEY, OREGON
  - CHAHALEM MOUNTAIN AVA
- . SOIL INFLUENCE ON PINOT NOIR