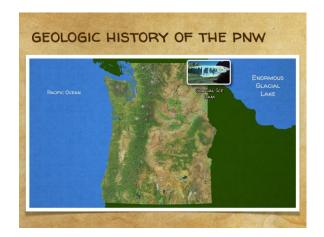

## OVERVIEW . THE GEOLOGIC

- THE GEOLOGIC HISTORY OF THE PACIFIC NORTHWEST
- . THE COLUMBIA VALLEY, WASHINGTON
- . THE WILLAMETTE VALLEY, OREGON
  - CHAHALEM MOUNTAIN AVA
- . SOIL INFLUENCE ON PINOT NOIR