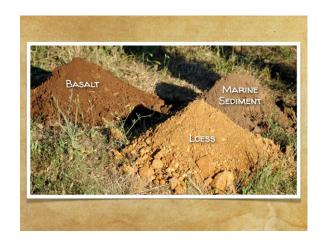

## OVERVIEW . THE GEOLOGIC

- THE GEOLOGIC HISTORY OF THE PACIFIC NORTHWEST
- . THE COLUMBIA VALLEY, WASHINGTON
- . THE WILLAMETTE VALLEY, OREGON
  - CHAHALEM MOUNTAIN AVA
- . SOIL INFLUENCE ON PINOT NOIR