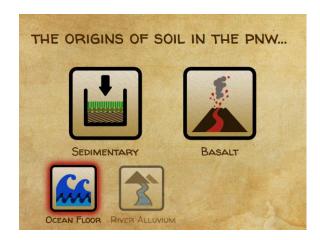

## OVERVIEW . THE GEOLOGIC

- THE GEOLOGIC HISTORY OF THE PACIFIC NORTHWEST
- . THE COLUMBIA VALLEY, WASHINGTON
- . THE WILLAMETTE VALLEY, OREGON
  - CHAHALEM MOUNTAIN AVA
- . SOIL INFLUENCE ON PINOT NOIR























































## Regions, Districts, Wards, Estates Most fine wine from Coastal and South Coast Bulk of production inland from Breede River Valley



















| "Soil minerals are not present AT ALL in wine. To say that 'minerality is not related to minerals absorbed by grapevines' is stating the obvious and is something that was never even taken seriously by the scientific                               |  |
|-------------------------------------------------------------------------------------------------------------------------------------------------------------------------------------------------------------------------------------------------------|--|
| community."