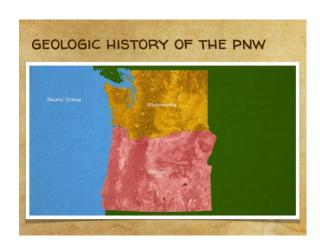

## OVERVIEW . THE GEOLOGIC

- THE GEOLOGIC HISTORY OF THE PACIFIC NORTHWEST
- . THE COLUMBIA VALLEY, WASHINGTON
- . THE WILLAMETTE VALLEY, OREGON
  - CHAHALEM MOUNTAIN AVA
- . SOIL INFLUENCE ON PINOT NOIR