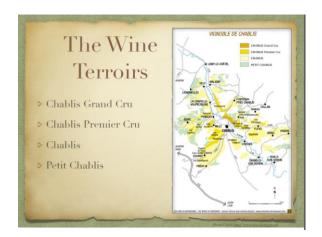

## OVERVIEW . THE GEOLOGIC

- THE GEOLOGIC HISTORY OF THE PACIFIC NORTHWEST
- . THE COLUMBIA VALLEY, WASHINGTON
- . THE WILLAMETTE VALLEY, OREGON
  - CHAHALEM MOUNTAIN AVA
- . SOIL INFLUENCE ON PINOT NOIR