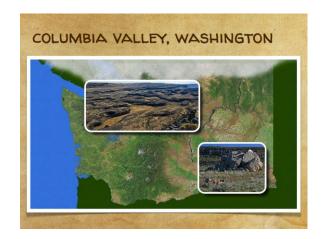

## OVERVIEW . THE GEOLOGIC

- THE GEOLOGIC HISTORY OF THE PACIFIC NORTHWEST
- . THE COLUMBIA VALLEY, WASHINGTON
- . THE WILLAMETTE VALLEY, OREGON
  - CHAHALEM MOUNTAIN AVA
- . SOIL INFLUENCE ON PINOT NOIR