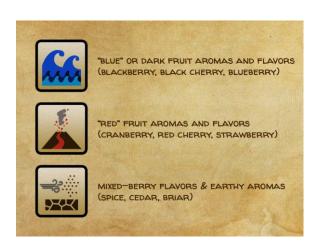

## OVERVIEW . THE GEOLOGIC

- THE GEOLOGIC HISTORY OF THE PACIFIC NORTHWEST
- . THE COLUMBIA VALLEY, WASHINGTON
- . THE WILLAMETTE VALLEY, OREGON
  - CHAHALEM MOUNTAIN AVA
- . SOIL INFLUENCE ON PINOT NOIR