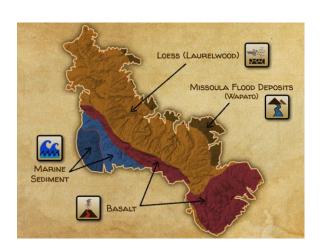

## OVERVIEW . THE GEOLOGIC

- THE GEOLOGIC HISTORY OF THE PACIFIC NORTHWEST
- . THE COLUMBIA VALLEY, WASHINGTON
- . THE WILLAMETTE VALLEY, OREGON
  - CHAHALEM MOUNTAIN AVA
- . SOIL INFLUENCE ON PINOT NOIR