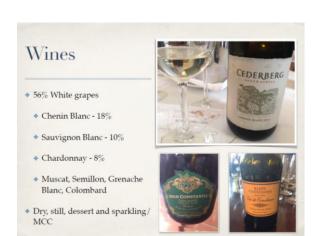

## OVERVIEW . THE GEOLOGIC

- THE GEOLOGIC HISTORY OF THE PACIFIC NORTHWEST
- . THE COLUMBIA VALLEY, WASHINGTON
- . THE WILLAMETTE VALLEY, OREGON
  - CHAHALEM MOUNTAIN AVA
- . SOIL INFLUENCE ON PINOT NOIR























































## Regions, Districts, Wards, Estates Most fine wine from Coastal and South Coast Bulk of production inland from Breede River Valley



















| "Soil minerals are not present AT ALL in wine. To say that 'minerality is not related to minerals absorbed by grapevines' is stating the obvious and is something that was never even taken seriously by the scientific                               |  |
|-------------------------------------------------------------------------------------------------------------------------------------------------------------------------------------------------------------------------------------------------------|--|
| community."                                                                                                                                                                                                                                           |  |
| Dr. Kevin Pogue, in response