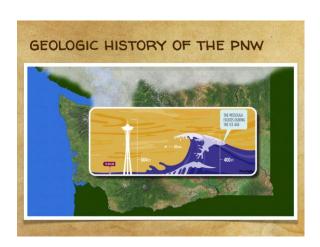

## OVERVIEW . THE GEOLOGIC

- THE GEOLOGIC HISTORY OF THE PACIFIC NORTHWEST
- . THE COLUMBIA VALLEY, WASHINGTON
- . THE WILLAMETTE VALLEY, OREGON
  - CHAHALEM MOUNTAIN AVA
- . SOIL INFLUENCE ON PINOT NOIR