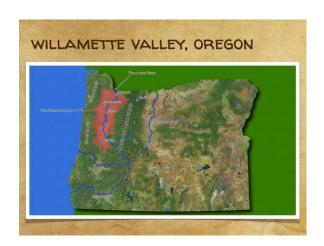

## OVERVIEW . THE GEOLOGIC

- THE GEOLOGIC HISTORY OF THE PACIFIC NORTHWEST
- . THE COLUMBIA VALLEY, WASHINGTON
- . THE WILLAMETTE VALLEY, OREGON
  - CHAHALEM MOUNTAIN AVA
- . SOIL INFLUENCE ON PINOT NOIR