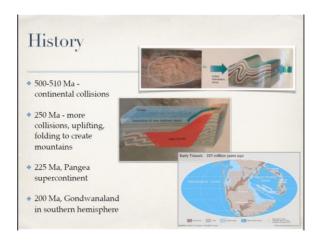

## OVERVIEW . THE GEOLOGIC

- THE GEOLOGIC HISTORY OF THE PACIFIC NORTHWEST
- . THE COLUMBIA VALLEY, WASHINGTON
- . THE WILLAMETTE VALLEY, OREGON
  - CHAHALEM MOUNTAIN AVA
- . SOIL INFLUENCE ON PINOT NOIR























































## Regions, Districts, Wards, Estates Most fine wine from Coastal and South Coast Bulk of production inland from Breede River Valley



















| "Soil minerals are not present AT ALL in wine. To say that 'minerality is not related to minerals absorbed by grapevines' is stating the obvious and is something that was never even taken seriously by the scientific                               |  |
|-------------------------------------------------------------------------------------------------------------------------------------------------------------------------------------------------------------------------------------------------------|--|
| community."                                                                                                                                                                                                                                           |  |
| Dr. Kevin Pogue, in res