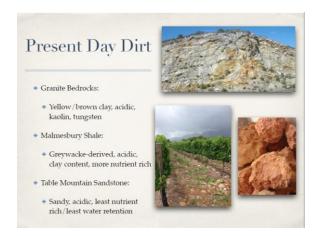

## OVERVIEW . THE GEOLOGIC

- THE GEOLOGIC HISTORY OF THE PACIFIC NORTHWEST
- . THE COLUMBIA VALLEY, WASHINGTON
- . THE WILLAMETTE VALLEY, OREGON
  - CHAHALEM MOUNTAIN AVA
- . SOIL INFLUENCE ON PINOT NOIR























































## Regions, Districts, Wards, Estates Most fine wine from Coastal and South Coast Bulk of production inland from Breede River Valley



















| "Soil minerals are not present AT ALL in wine. To say that 'minerality is not related to minerals absorbed by grapevines' is stating the obvious and is something that was never even taken seriously by the scientific                               |  |
|-------------------------------------------------------------------------------------------------------------------------------------------------------------------------------------------------------------------------------------------------------|--|
| community."                                                                                                                                                                                                                                           |  |
| Dr. Kevin Pogue, in respons