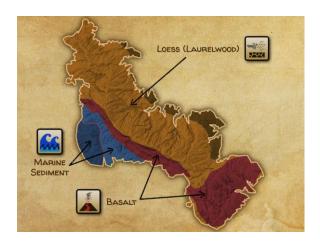

## OVERVIEW . THE GEOLOGIC

- THE GEOLOGIC HISTORY OF THE PACIFIC NORTHWEST
- . THE COLUMBIA VALLEY, WASHINGTON
- . THE WILLAMETTE VALLEY, OREGON
  - CHAHALEM MOUNTAIN AVA
- . SOIL INFLUENCE ON PINOT NOIR