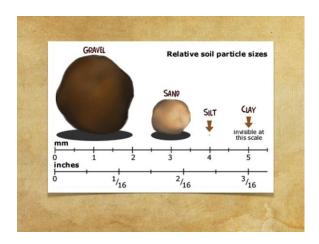

## OVERVIEW . THE GEOLOGIC

- THE GEOLOGIC HISTORY OF THE PACIFIC NORTHWEST
- . THE COLUMBIA VALLEY, WASHINGTON
- . THE WILLAMETTE VALLEY, OREGON
  - CHAHALEM MOUNTAIN AVA
- . SOIL INFLUENCE ON PINOT NOIR