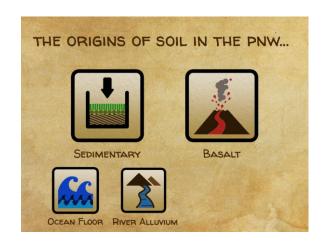

## OVERVIEW . THE GEOLOGIC

- THE GEOLOGIC HISTORY OF THE PACIFIC NORTHWEST
- . THE COLUMBIA VALLEY, WASHINGTON
- . THE WILLAMETTE VALLEY, OREGON
  - CHAHALEM MOUNTAIN AVA
- . SOIL INFLUENCE ON PINOT NOIR























































## Regions, Districts, Wards, Estates Most fine wine from Coastal and South Coast Bulk of production inland from Breede River Valley



















| "Soil minerals are not present AT ALL in wine. To say that 'minerality is not related to minerals absorbed by grapevines' is stating the obvious and is something that was never even taken seriously by the scientific                               |  |
|-------------------------------------------------------------------------------------------------------------------------------------------------------------------------------------------------------------------------------------------------------|--|
| community."