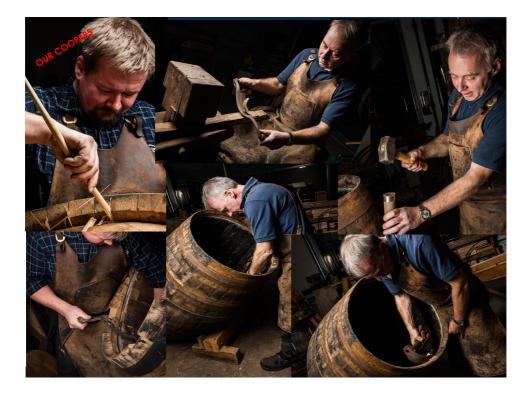

### The sensory profile of an Aquavit ... and craftsmanship

- Distillation techniques (both used)
  - Column distillation
  - Pot-still distillation
- Extraction techniques are used.
- Maturation techniques are used • (oak casks and stainless steel).
- Recipes define the composition (quantities of the different components) of the product.