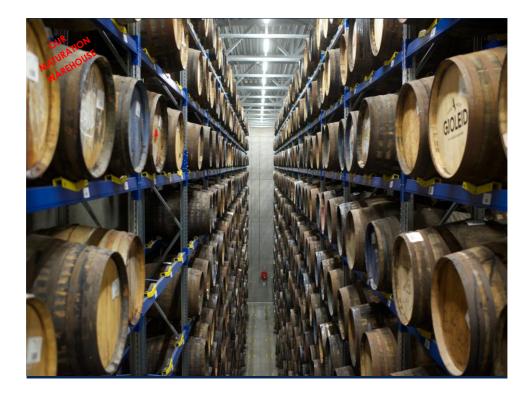

# LINIE AQUAVIT Lysholm Linie Aquavit

Aras

- Lysholm Linie is the world's most famous . Aquavit, an international icon of Norwegian cask matured Aquavits
- Matured 12 months in 500 liter sherry casks in Arcus warehouse, then matured 4 more months as deck cargo on W. Wilhelmsen ships traveling the world and crossing the equator twice
- Taste profile: a combination of caraway, • anis seed, orange peel and vanilla. No sugar added.
- Consumption profile: In combination with . beer with our without food. Great with fish/seafood (salmon, cod, white fish) as well as with poultry.
- Great ingredient in typical gin drinks as • well as whisky drinks, or simply mixed with ginger ale or cranberry juice

| Product name                                                            | Lysholm Linia Aquavit                                                                                                                                                                                                                                                                                                                                                                                                                                                                     |
|-------------------------------------------------------------------------|-------------------------------------------------------------------------------------------------------------------------------------------------------------------------------------------------------------------------------------------------------------------------------------------------------------------------------------------------------------------------------------------------------------------------------------------------------------------------------------------|
| Producer                                                                | Arcus                                                                                                                                                                                                                                                                                                                                                                                                                                                                                     |
| Producer description                                                    | All Norwegian cask matured against are based on<br>bradflorad, howegian norges and spice additives.<br>The aquasits are stored in calk casks which<br>previously were used to steracy giving it a unique<br>nounding and character. Lysthoth. Link Aquasit is the<br>indeet aquasit the stripped on a four month long mount<br>brab Autoriation. When it procees the stores – or<br>the base of the stripped on a four month long mount<br>for bolden and when it procees the stores – or |
|                                                                         | Equator – twice. Varying temperatures, humidity, seo<br>breeze and constant movement on the journey                                                                                                                                                                                                                                                                                                                                                                                       |
|                                                                         | contributes to the good flavor.                                                                                                                                                                                                                                                                                                                                                                                                                                                           |
| Producer website                                                        | www.arcus.no                                                                                                                                                                                                                                                                                                                                                                                                                                                                              |
| Country<br>Type                                                         | Norway<br>Norwagian Cask Matured Aguavit                                                                                                                                                                                                                                                                                                                                                                                                                                                  |
| Raw material                                                            | Noneegian Cask Matured Aquavit<br>Potatoes, rectified spirit, water and a secret recipe of<br>spices                                                                                                                                                                                                                                                                                                                                                                                      |
| Production method                                                       | DestEaton and 16 months in cak cask, including 4 months at sea                                                                                                                                                                                                                                                                                                                                                                                                                            |
| Cotor                                                                   | Amber                                                                                                                                                                                                                                                                                                                                                                                                                                                                                     |
| Nose                                                                    | A combination of caraway, aniseed & orange peel, s<br>hint of vanita                                                                                                                                                                                                                                                                                                                                                                                                                      |
| Taste                                                                   | Complex and well-rounded. Altertaate of spices and<br>sherry lingers.                                                                                                                                                                                                                                                                                                                                                                                                                     |
| Goes well with                                                          | Light fish dishes, like smoked salmon or alone with a<br>beer.                                                                                                                                                                                                                                                                                                                                                                                                                            |
| Suggested cocktail                                                      | Around the world, 4cl Linke, 2cl temon juice, 2cl<br>vanitla infused syrup and 3cl apple side                                                                                                                                                                                                                                                                                                                                                                                             |
| Temperature for serving                                                 | Room temperature (18°C) or slightly chilled                                                                                                                                                                                                                                                                                                                                                                                                                                               |
| Containa                                                                | Alcohol: 41,5%   no added sugar                                                                                                                                                                                                                                                                                                                                                                                                                                                           |
| Valume                                                                  | 100 CL, 70 CL                                                                                                                                                                                                                                                                                                                                                                                                                                                                             |
| Unique maturation pro The original botanical m since its creation, more | th and well balanced equavit, with unmistakeable                                                                                                                                                                                                                                                                                                                                                                                                                                          |
| AY                                                                      |                                                                                                                                                                                                                                                                                                                                                                                                                                                                                           |
|                                                                         |                                                                                                                                                                                                                                                                                                                                                                                                                                                                                           |
|                                                                         | e Lysholm Linie. In a tasting you should                                                                                                                                                                                                                                                                                                                                                                                                                                                  |