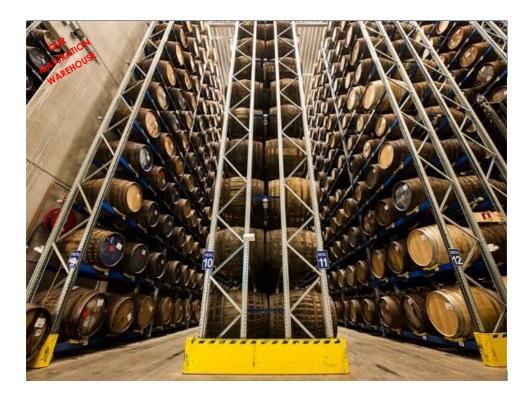

Spirit products using the protected geographical indication "Norsk Akevitt / Norsk Aquavit / Norsk Akvavit / Norwegian Aquavit" in general must be:

• Produced in Norway.

Arcis

- Produced from potato spirits produced in Norway and made from not less than 95% Norwegian potatoes.
- Matured in oak casks for a minimum of 6 months (for casks less than 1.000 l) and a minimum of 12 months (for casks larger than 1.000 l)

# LINIE AQUAVIT Lysholm Linie Aquavit

Aras

- Lysholm Linie is the world's most famous . Aquavit, an international icon of Norwegian cask matured Aquavits
- Matured 12 months in 500 liter sherry casks in Arcus warehouse, then matured 4 more months as deck cargo on W. Wilhelmsen ships traveling the world and crossing the equator twice
- Taste profile: a combination of caraway, • anis seed, orange peel and vanilla. No sugar added.
- Consumption profile: In combination with . beer with our without food. Great with fish/seafood (salmon, cod, white fish) as well as with poultry.
- Great ingredient in typical gin drinks as • well as whisky drinks, or simply mixed with ginger ale or cranberry juice