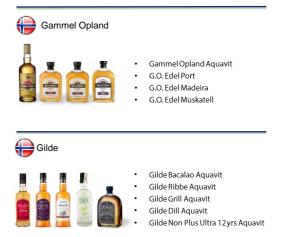

oduct - is of agricultural origin:

- Norway = potato Denmark = grain
- Sweden = grain •

The flavor of the product comes • from dried herbs and spices as well as other natural ingredients:

- Caraway Dill
- Anise Amber

•

.

•

•

- . Roman camomile flower
- Allspice
- Galangal
- Seville orange peel Ginger
- Fennel Cinnamon Coriander
- White oak
- Lemon rind · Elderflower
- Raspberry
- StrawberryBilberry

## Aquavit Product Families

Two developed international product families

### Aalborg



- Aalborg Jubilaeum
- Aalborg Grill
- Aalborg Dild Aalborg Nordguld
- Aalborg Jule Akvavit

### Lysholm (Linie)

Arrie



- Linie Aquavit
- Linie Double Cask, Port
- Linie Double Cask, Madeira
- Linie Christmas Edition
- Lysholm No. 52 Aquavit (not Linie)



# Aquavit Product Families

And

Aires





# Aquavit Product Families Product families with international growth potential



- Herr Berntsons Akvavit
- Jungfruns Akvavit





### The versatility of Aquavit Rough illustration of consumption profiles for main Aquavit brands















15.01.2017









# LINIE AQUAVIT Lysholm Linie Aquavit

Aras

- Lysholm Linie is the world's most famous . Aquavit, an international icon of Norwegian cask matured Aquavits
- Matured 12 months in 500 liter sherry casks in Arcus warehouse, then matured 4 more months as deck cargo on W. Wilhelmsen ships traveling the world and crossing the equator twice
- Taste profile: a combination of caraway, • anis seed, orange peel and vanilla. No sugar added.
- Consumption profile: In combination with . beer with our without food. Great with fish/seafood