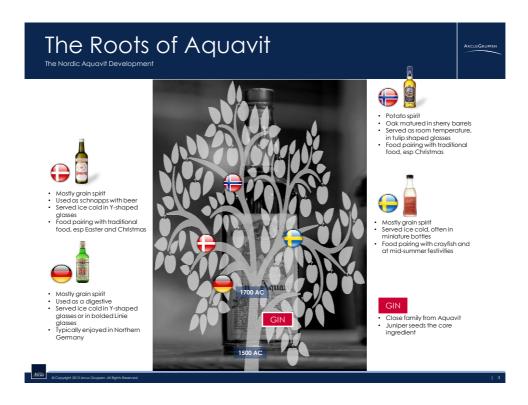

### The Spirit of the Nordics

A traditional - produced since the 15<sup>th</sup> century - Nordic alcoholic distilled beverage

#### The alcohol - the basic structure of . the product - is of agricultural origin:

- Norway = potato Denmark = grain
- Sweden = grain •

The flavor of the product comes • from dried herbs and spices as well as other natural ingredients:

- Caraway Dill
- Anise Amber

•

.

•

•

- . Roman camomile flower
- Allspice
- Galangal
- Seville orange peel Ginger
- Fennel Cinnamon Coriander
- White oak
- Lemon rind · Elderflower
- Raspberry
- StrawberryBilberry