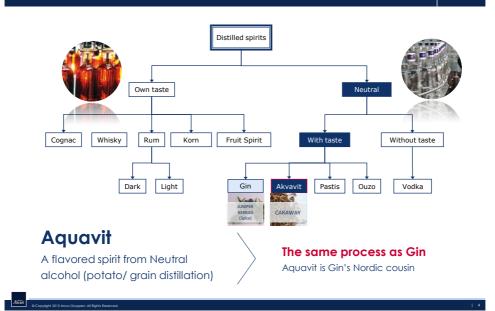

## Aquavit is a flavored spirit

### Aquavit

(also Akvavit, from the Latin Aqua vitae - "Water of life")