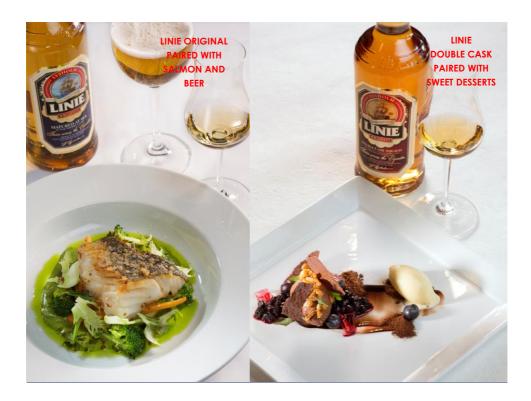

# LINIE AQUAVIT Lysholm Linie Aquavit

Aras

- Lysholm Linie is the world's most famous . Aquavit, an international icon of Norwegian cask matured Aquavits
- Matured 12 months in 500 liter sherry casks in Arcus warehouse, then matured 4 more months as deck cargo on W. Wilhelmsen ships traveling the world and crossing the equator twice
- Taste profile: a combination of caraway, • anis seed, orange peel and vanilla. No sugar added.
- Consumption profile: In combination with . beer with our without food. Great with fish/seafood (salmon, cod, white fish) as well as with poultry.
- Great ingredient in typical gin drinks as • well as whisky drinks, or simply mixed with ginger ale or cranberry juice

| Product name                                                            | Lysholm Linia Aquavit                                                                                                                                                                                                                                                                                                                                                                                                                                                                     |
|-------------------------------------------------------------------------|-------------------------------------------------------------------------------------------------------------------------------------------------------------------------------------------------------------------------------------------------------------------------------------------------------------------------------------------------------------------------------------------------------------------------------------------------------------------------------------------|
| Producer                                                                | Arcus                                                                                                                                                                                                                                                                                                                                                                                                                                                                                     |
| Producer description                                                    | All Norwegian cask matured against are based on<br>bradflorad, howegian norges and spice additives.<br>The aquasits are stored in calk casks which<br>previously were used to steracy giving it a unique<br>nounding and character. Lysthoth. Link Aquasit is the<br>indeet aquasit the stripped on a four month long mount<br>brab Autoriation. When it procees the stores – or<br>the base of the stripped on a four month long mount<br>for bolden and when it procees the stores – or |
|                                                                         | Equator – twice. Varying temperatures, humidity, seo<br>breeze and constant movement on the journey                                                                                                                                                                                                                                                                                                                                                                                       |
|                                                                         | contributes to the good flavor.                                                                                                                                                                                                                                                                                                                                                                                                                                                           |
| Producer website                                                        | www.arcus.no                                                                                                                                                                                                                                                                                                                                                                                                                                                                              |
| Country<br>Type                                                         | Norway<br>Norwagian Cask Matured Aguavit                                                                                                                                                                                                                                                                                                                                                                                                                                                  |
| Raw material                                                            | Noneegian Cask Matured Aquavit<br>Potatoes, rectified spirit, water and a secret recipe of<br>spices                                                                                                                                                                                                                                                                                                                                                                                      |
| Production method                                                       | DestEaton and 16 months in cak cask, including 4 months at sea                                                                                                                                                                                                                                                                                                                                                                                                                            |
| Cotor                                                                   | Amber                                                                                                                                                                                                                                                                                                                                                                                                                                                                                     |
| Nose                                                                    | A combination of caraway, aniseed & orange peel, s<br>hint of vanita                                                                                                                                                                                                                                                                                                                                                                                                                      |
| Taste                                                                   | Complex and well-rounded. Altertaate of spices and<br>sherry lingers.                                                                                                                                                                                                                                                                                                                                                                                                                     |
| Goes well with                                                          | Light fish dishes, like smoked salmon or alone with a<br>beer.                                                                                                                                                                                                                                                                                                                                                                                                                            |
| Suggested cocktail                                                      | Around the world, 4cl Linke, 2cl temon juice, 2cl<br>vanitla infused syrup and 3cl apple side                                                                                                                                                                                                                                                                                                                                                                                             |
| Temperature for serving                                                 | Room temperature (18°C) or slightly chilled                                                                                                                                                                                                                                                                                                                                                                                                                                               |
| Containa                                                                | Alcohol: 41,5%   no added sugar                                                                                                                                                                                                                                                                                                                                                                                                                                                           |
| Valume                                                                  | 100 CL, 70 CL                                                                                                                                                                                                                                                                                                                                                                                                                                                                             |
| Unique maturation pro The original botanical m since its creation, more | th and well balanced equavit, with unmistakeable                                                                                                                                                                                                                                                                                                                                                                                                                                          |
| AY                                                                      |                                                                                                                                                                                                                                                                                                                                                                                                                                                                                           |
|                                                                         |                                                                                                                                                                                                                                                                                                                                                                                                                                                                                           |
|                                                                         | e Lysholm Linie. In a tasting you should                                                                                                                                                                                                                                                                                                                                                                                                                                                  |