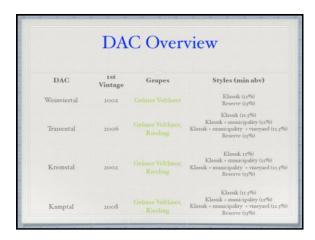

5 minute break!

The Kamptal, Kremstal, and Traisental DACs Neusiedlersee DAC Ruster Ausbruch

| Districtus Austriae Controllatus<br>(DAC)    |                                                                                                                                                                                                                                                                                                                                                                                                                                                                                                                                                                                                                                                                                                                                                                                                                                                                                                                                                                                                                                                                                                                                                                                                                                                                                                                                                                                                                                                                                                                                                                                                                                                                                                                                                                                                                                                                                                                                                                                                                                                                                                                                |
|----------------------------------------------|--------------------------------------------------------------------------------------------------------------------------------------------------------------------------------------------------------------------------------------------------------------------------------------------------------------------------------------------------------------------------------------------------------------------------------------------------------------------------------------------------------------------------------------------------------------------------------------------------------------------------------------------------------------------------------------------------------------------------------------------------------------------------------------------------------------------------------------------------------------------------------------------------------------------------------------------------------------------------------------------------------------------------------------------------------------------------------------------------------------------------------------------------------------------------------------------------------------------------------------------------------------------------------------------------------------------------------------------------------------------------------------------------------------------------------------------------------------------------------------------------------------------------------------------------------------------------------------------------------------------------------------------------------------------------------------------------------------------------------------------------------------------------------------------------------------------------------------------------------------------------------------------------------------------------------------------------------------------------------------------------------------------------------------------------------------------------------------------------------------------------------|
| Classified regions                           |                                                                                                                                                                                                                                                                                                                                                                                                                                                                                                                                                                                                                                                                                                                                                                                                                                                                                                                                                                                                                                                                                                                                                                                                                                                                                                                                                                                                                                                                                                                                                                                                                                                                                                                                                                                                                                                                                                                                                                                                                                                                                                                                |
| Specified styles                             |                                                                                                                                                                                                                                                                                                                                                                                                                                                                                                                                                                                                                                                                                                                                                                                                                                                                                                                                                                                                                                                                                                                                                                                                                                                                                                                                                                                                                                                                                                                                                                                                                                                                                                                                                                                                                                                                                                                                                                                                                                                                                                                                |
| Prescribed grape varieties                   |                                                                                                                                                                                                                                                                                                                                                                                                                                                                                                                                                                                                                                                                                                                                                                                                                                                                                                                                                                                                                                                                                                                                                                                                                                                                                                                                                                                                                                                                                                                                                                                                                                                                                                                                                                                                                                                                                                                                                                                                                                                                                                                                |
| Quality levels (except Gemischter Satz)      | The state of the s |
| o Klassik                                    |                                                                                                                                                                                                                                                                                                                                                                                                                                                                                                                                                                                                                                                                                                                                                                                                                                                                                                                                                                                                                                                                                                                                                                                                                                                                                                                                                                                                                                                                                                                                                                                                                                                                                                                                                                                                                                                                                                                                                                                                                                                                                                                                |
| o lower abv                                  | DAC                                                                                                                                                                                                                                                                                                                                                                                                                                                                                                                                                                                                                                                                                                                                                                                                                                                                                                                                                                                                                                                                                                                                                                                                                                                                                                                                                                                                                                                                                                                                                                                                                                                                                                                                                                                                                                                                                                                                                                                                                                                                                                                            |
| • less aging                                 | DISTRICTUS AUSTRIAE                                                                                                                                                                                                                                                                                                                                                                                                                                                                                                                                                                                                                                                                                                                                                                                                                                                                                                                                                                                                                                                                                                                                                                                                                                                                                                                                                                                                                                                                                                                                                                                                                                                                                                                                                                                                                                                                                                                                                                                                                                                                                                            |
| Reserve                                      | CONTROLLATUS                                                                                                                                                                                                                                                                                                                                                                                                                                                                                                                                                                                                                                                                                                                                                                                                                                                                                                                                                                                                                                                                                                                                                                                                                                                                                                                                                                                                                                                                                                                                                                                                                                                                                                                                                                                                                                                                                                                                                                                                                                                                                                                   |
| • higher abv                                 |                                                                                                                                                                                                                                                                                                                                                                                                                                                                                                                                                                                                                                                                                                                                                                                                                                                                                                                                                                                                                                                                                                                                                                                                                                                                                                                                                                                                                                                                                                                                                                                                                                                                                                                                                                                                                                                                                                                                                                                                                                                                                                                                |
| <ul> <li>detectable oak, botrytis</li> </ul> |                                                                                                                                                                                                                                                                                                                                                                                                                                                                                                                                                                                                                                                                                                                                                                                                                                                                                                                                                                                                                                                                                                                                                                                                                                                                                                                                                                                                                                                                                                                                                                                                                                                                                                                                                                                                                                                                                                                                                                                                                                                                                                                                |
| Labels can mention vineyard                  |                                                                                                                                                                                                                                                                                                                                                                                                                                                                                                                                                                                                                                                                                                                                                                                                                                                                                                                                                                                                                                                                                                                                                                                                                                                                                                                                                                                                                                                                                                                                                                                                                                                                                                                                                                                                                                                                                                                                                                                                                                                                                                                                |