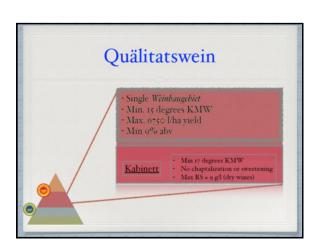

## Our Agenda

Austria: Terroir and Geography Wine Laws of Austria Grüner Veltliner taste-along



5 minute break!

The Wines of Wachau PDO Apricots and PGI Brandy All that Sparkles: Austrian Sekt Zweigelt taste-along



5 minute break!

The Kamptal, Kremstal, and Traisental DACs Neusiedlersee DAC Ruster Ausbruch



















































| Districtus Austriae Controllatus<br>(DAC)    |