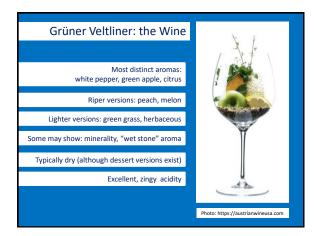

## Here are my tasting notes for Grüner Veltliner: | E & M Berger Grüner Veltliner, Lower Austria, 2015 | 12% abv | 100% Grüner Veltliner | Aromas of citrus (lemon zest, lime), white pepper, peach, mineral | Fresh, crisp acidity | Interesting "vegetal" flavors in addition to the fruit and mineral | Long, pleasant (fruity-lemon zest) finish