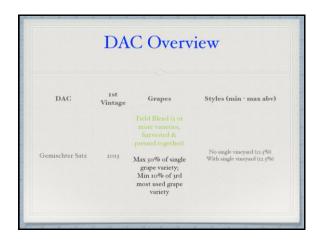

5 minute break!

The Kamptal, Kremstal, and Traisental DACs Neusiedlersee DAC Ruster Ausbruch

| Districtus Austriae Controllatus<br>(DAC)    |                                                                                                                                                                                                                                                                                                                                                                                                                                                                                                                                                                                                                                                                                                                                                                                                                                                                                                                                                                                                                                                                                                                                                                                                                                                                                                                                                                                                                                                                                                                                                                                                                                                                                                                                                                                                                                                                                                                                                                                                                                                                                                                                |
|----------------------------------------------|--------------------------------------------------------------------------------------------------------------------------------------------------------------------------------------------------------------------------------------------------------------------------------------------------------------------------------------------------------------------------------------------------------------------------------------------------------------------------------------------------------------------------------------------------------------------------------------------------------------------------------------------------------------------------------------------------------------------------------------------------------------------------------------------------------------------------------------------------------------------------------------------------------------------------------------------------------------------------------------------------------------------------------------------------------------------------------------------------------------------------------------------------------------------------------------------------------------------------------------------------------------------------------------------------------------------------------------------------------------------------------------------------------------------------------------------------------------------------------------------------------------------------------------------------------------------------------------------------------------------------------------------------------------------------------------------------------------------------------------------------------------------------------------------------------------------------------------------------------------------------------------------------------------------------------------------------------------------------------------------------------------------------------------------------------------------------------------------------------------------------------|
| Classified regions                           |                                                                                                                                                                                                                                                                                                                                                                                                                                                                                                                                                                                                                                                                                                                                                                                                                                                                                                                                                                                                                                                                                                                                                                                                                                                                                                                                                                                                                                                                                                                                                                                                                                                                                                                                                                                                                                                                                                                                                                                                                                                                                                                                |
| Specified styles                             |                                                                                                                                                                                                                                                                                                                                                                                                                                                                                                                                                                                                                                                                                                                                                                                                                                                                                                                                                                                                                                                                                                                                                                                                                                                                                                                                                                                                                                                                                                                                                                                                                                                                                                                                                                                                                                                                                                                                                                                                                                                                                                                                |
| Prescribed grape varieties                   |                                                                                                                                                                                                                                                                                                                                                                                                                                                                                                                                                                                                                                                                                                                                                                                                                                                                                                                                                                                                                                                                                                                                                                                                                                                                                                                                                                                                                                                                                                                                                                                                                                                                                                                                                                                                                                                                                                                                                                                                                                                                                                                                |
| Quality levels (except Gemischter Satz)      | The state of the s |
| o Klassik                                    |                                                                                                                                                                                                                                                                                                                                                                                                                                                                                                                                                                                                                                                                                                                                                                                                                                                                                                                                                                                                                                                                                                                                                                                                                                                                                                                                                                                                                                                                                                                                                                                                                                                                                                                                                                                                                                                                                                                                                                                                                                                                                                                                |
| o lower abv                                  | DAC                                                                                                                                                                                                                                                                                                                                                                                                                                                                                                                                                                                                                                                                                                                                                                                                                                                                                                                                                                                                                                                                                                                                                                                                                                                                                                                                                                                                                                                                                                                                                                                                                                                                                                                                                                                                                                                                                                                                                                                                                                                                                                                            |
| • less aging                                 | DISTRICTUS AUSTRIAE                                                                                                                                                                                                                                                                                                                                                                                                                                                                                                                                                                                                                                                                                                                                                                                                                                                                                                                                                                                                                                                                                                                                                                                                                                                                                                                                                                                                                                                                                                                                                                                                                                                                                                                                                                                                                                                                                                                                                                                                                                                                                                            |
| Reserve                                      | CONTROLLATUS                                                                                                                                                                                                                                                                                                                                                                                                                                                                                                                                                                                                                                                                                                                                                                                                                                                                                                                                                                                                                                                                                                                                                                                                                                                                                                                                                                                                                                                                                                                                                                                                                                                                                                                                                                                                                                                                                                                                                                                                                                                                                                                   |
| • higher abv                                 |                                                                                                                                                                                                                                                                                                                                                                                                                                                                                                                                                                                                                                                                                                                                                                                                                                                                                                                                                                                                                                                                                                                                                                                                                                                                                                                                                                                                                                                                                                                                                                                                                                                                                                                                                                                                                                                                                                                                                                                                                                                                                                                                |
| <ul> <li>detectable oak, botrytis</li> </ul> |                                                                                                                                                                                                                                                                                                                                                                                                                                                                                                                                                                                                                                                                                                                                                                                                                                                                                                                                                                                                                                                                                                                                                                                                                                                                                                                                                                                                                                                                                                                                                                                                                                                                                                                                                                                                                                                                                                                                                                                                                                                                                                                                |
| Labels can mention vineyard                  |                                                                                                                                                                                                                                                                                                                                                                                                                                                                                                                                                                                                                                                                                                                                                                                                                                                                                                                                                                                                                                                                                                                                                                                                                                                                                                                                                                                                                                                                                                                                                                                                                                                                                                                                                                                                                                                                                                                                                                                                                                                                                                                                |