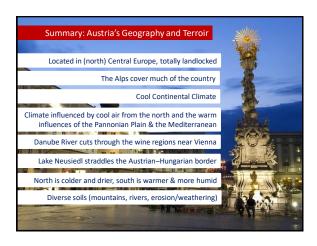

## Our Agenda

Austria: Terroir and Geography Wine Laws of Austria Grüner Veltliner taste-along



5 minute break!

The Wines of Wachau PDO Apricots and PGI Brandy All that Sparkles: Austrian Sekt Zweigelt taste-along



5 minute break!

The Kamptal, Kremstal, and Traisental DACs Neusiedlersee DAC Ruster Ausbruch



















































| Districtus Austriae Controllatus<br>(DAC)    |