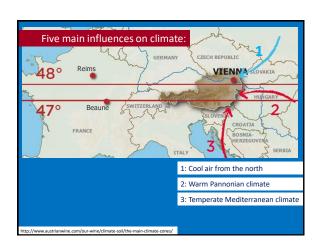

## Our Agenda

Austria: Terroir and Geography Wine Laws of Austria Grüner Veltliner taste-along



5 minute break!

The Wines of Wachau PDO Apricots and PGI Brandy All that Sparkles: Austrian Sekt Zweigelt taste-along



5 minute break!

The Kamptal, Kremstal, and Traisental DACs Neusiedlersee DAC Ruster Ausbruch



















































| Districtus Austriae Controllatus<br>(DAC)    |