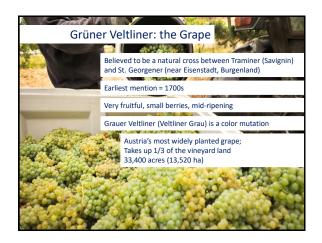

|















## Here are my tasting notes for Grüner Veltliner: | E & M Berger Grüner Veltliner, Lower Austria, 2015 | 12% abv | 100% Grüner Veltliner | Aromas of citrus (lemon zest, lime), white pepper, peach, mineral | Fresh, crisp acidity | Interesting "vegetal" flavors in addition to the fruit and mineral | Long, pleasant (fruity-lemon zest) finish