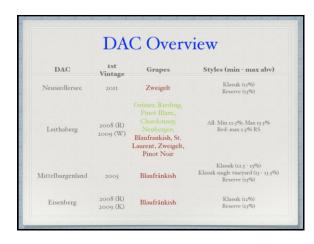

5 minute break!

The Kamptal, Kremstal, and Traisental DACs Neusiedlersee DAC Ruster Ausbruch

| Districtus Austriae Controllatus<br>(DAC)    |                                                                                                                                                                                                                                                                                                                                                                                                                                                                                                                                                                                                                                                                                                                                                                                                                                                                                                                                                                                                                                                                                                                                                                                                                                                                                                                                                                                                                                                                                                                                                                                                                                                                                                                                                                                                                                                                                                                                                                                                                                                                                                                                |
|----------------------------------------------|--------------------------------------------------------------------------------------------------------------------------------------------------------------------------------------------------------------------------------------------------------------------------------------------------------------------------------------------------------------------------------------------------------------------------------------------------------------------------------------------------------------------------------------------------------------------------------------------------------------------------------------------------------------------------------------------------------------------------------------------------------------------------------------------------------------------------------------------------------------------------------------------------------------------------------------------------------------------------------------------------------------------------------------------------------------------------------------------------------------------------------------------------------------------------------------------------------------------------------------------------------------------------------------------------------------------------------------------------------------------------------------------------------------------------------------------------------------------------------------------------------------------------------------------------------------------------------------------------------------------------------------------------------------------------------------------------------------------------------------------------------------------------------------------------------------------------------------------------------------------------------------------------------------------------------------------------------------------------------------------------------------------------------------------------------------------------------------------------------------------------------|
| Classified regions                           |                                                                                                                                                                                                                                                                                                                                                                                                                                                                                                                                                                                                                                                                                                                                                                                                                                                                                                                                                                                                                                                                                                                                                                                                                                                                                                                                                                                                                                                                                                                                                                                                                                                                                                                                                                                                                                                                                                                                                                                                                                                                                                                                |
| Specified styles                             |                                                                                                                                                                                                                                                                                                                                                                                                                                                                                                                                                                                                                                                                                                                                                                                                                                                                                                                                                                                                                                                                                                                                                                                                                                                                                                                                                                                                                                                                                                                                                                                                                                                                                                                                                                                                                                                                                                                                                                                                                                                                                                                                |
| Prescribed grape varieties                   |                                                                                                                                                                                                                                                                                                                                                                                                                                                                                                                                                                                                                                                                                                                                                                                                                                                                                                                                                                                                                                                                                                                                                                                                                                                                                                                                                                                                                                                                                                                                                                                                                                                                                                                                                                                                                                                                                                                                                                                                                                                                                                                                |
| Quality levels (except Gemischter Satz)      | The state of the s |
| o Klassik                                    |                                                                                                                                                                                                                                                                                                                                                                                                                                                                                                                                                                                                                                                                                                                                                                                                                                                                                                                                                                                                                                                                                                                                                                                                                                                                                                                                                                                                                                                                                                                                                                                                                                                                                                                                                                                                                                                                                                                                                                                                                                                                                                                                |
| o lower abv                                  | DAC                                                                                                                                                                                                                                                                                                                                                                                                                                                                                                                                                                                                                                                                                                                                                                                                                                                                                                                                                                                                                                                                                                                                                                                                                                                                                                                                                                                                                                                                                                                                                                                                                                                                                                                                                                                                                                                                                                                                                                                                                                                                                                                            |
| • less aging                                 | DISTRICTUS AUSTRIAE                                                                                                                                                                                                                                                                                                                                                                                                                                                                                                                                                                                                                                                                                                                                                                                                                                                                                                                                                                                                                                                                                                                                                                                                                                                                                                                                                                                                                                                                                                                                                                                                                                                                                                                                                                                                                                                                                                                                                                                                                                                                                                            |
| Reserve                                      | CONTROLLATUS                                                                                                                                                                                                                                                                                                                                                                                                                                                                                                                                                                                                                                                                                                                                                                                                                                                                                                                                                                                                                                                                                                                                                                                                                                                                                                                                                                                                                                                                                                                                                                                                                                                                                                                                                                                                                                                                                                                                                                                                                                                                                                                   |
| • higher abv                                 |                                                                                                                                                                                                                                                                                                                                                                                                                                                                                                                                                                                                                                                                                                                                                                                                                                                                                                                                                                                                                                                                                                                                                                                                                                                                                                                                                                                                                                                                                                                                                                                                                                                                                                                                                                                                                                                                                                                                                                                                                                                                                                                                |
| <ul> <li>detectable oak, botrytis</li> </ul> |                                                                                                                                                                                                                                                                                                                                                                                                                                                                                                                                                                                                                                                                                                                                                                                                                                                                                                                                                                                                                                                                                                                                                                                                                                                                                                                                                                                                                                                                                                                                                                                                                                                                                                                                                                                                                                                                                                                                                                                                                                                                                                                                |
| Labels can mention vineyard                  |                                                                                                                                                                                                                                                                                                                                                                                                                                                                                                                                                                                                                                                                                                                                                                                                                                                                                                                                                                                                                                                                                                                                                                                                                                                                                                                                                                                                                                                                                                                                                                                                                                                                                                                                                                                                                                                                                                                                                                                                                                                                                                                                |