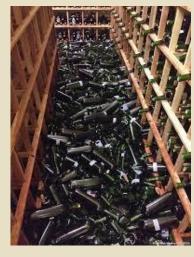

### ~ Disaster ~

- Insurance claims
  - o Large number of parties involved, potential court action
- Typical:
  - Flood
    - Wine may be sound but bottles lose labels, grow mold
    - Was water sanitary?
  - Heat
    - Fire = heat, destroy appearance, also smoke
    - Cooling system failure (length of time, level of temperature)
    - o Remediation equipment for water removal (all too common!)
- Unusual:
  - ∘ Skunks ~ new paint
- Tasting for damage