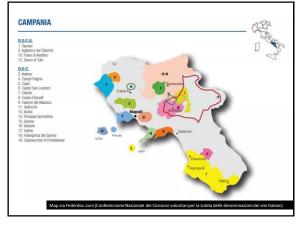

## Here are my tasting notes for Pietracupa Fiano di Avellino DOCG 2017:

🖵 13% abv

🖵 100% Fiano

Aromas:

□Fruit: Green apple, yellow pear, orange peel



On the palate:

□Crisp acidity, nicely balanced, medium-plus body, excellent length, hint of bitterness on the finish PIETRACEPA

























## Here are my tasting notes for Pietracupa Greco di Tufo DOCG 2018:

🛛 13.5% abv

- 🖵 100% Greco
- Aged 8 months in stainless steel

Aromas:

 Fruit: Peach, nectarine, citrus (orange, lemon, lime)
Other: Herbal (fresh sage), almond,



white pepper, mineral/chalk On the palate:

> Medium body, good acidity, bright and savory flavor, excellent length, fruity finish













"The pizza emits a characteristic aroma which is deliciously fragrant; the tomatoes, w