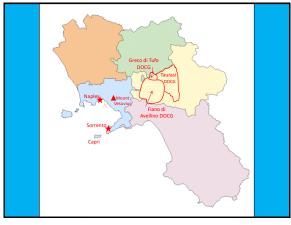

## Here are my tasting notes for Pietracupa Fiano di Avellino DOCG 2017:

🖵 13% abv

🖵 100% Fiano

Aromas:

□Fruit: Green apple, yellow pear, orange peel

On the palate:

□Crisp acidity, nicely balanced, medium-plus body, excellent length, hint of bitterness on the finish PIETRACEPA

## Here are my tasting notes for Pietracupa Greco di Tufo DOCG 2018:

🛛 13.5% abv

- 🖵 100% Greco
- Aged 8 months in stainless steel

Aromas:

 Fruit: Peach, nectarine, citrus (orange, lemon, lime)
Other: Herbal (fresh sage), almond,

white pepper, mineral/chalk On the palate:

> Medium body, good acidity, bright and savory flavor, excellent length, fruity finish

"The pizza emits a characteristic aroma which is deliciously fragrant; the tomatoes, which have lost only their excess water, remain compact and solid; the Mozzarella appears melted on the surface of the pizza, and the garlic, oregano and basil emits an intense aroma without appearing to be burnt."