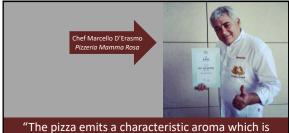

white pepper, mineral/chalk On the palate:

> Medium body, good acidity, bright and savory flavor, excellent length, fruity finish

"The pizza emits a characteristic aroma which is deliciously fragrant; the tomatoes, which have lost only their excess water, remain compact and solid; the Mozzarella appears melted on the surface of the pizza, and the garlic, oregano and basil emits an intense aroma without appearing to be burnt."