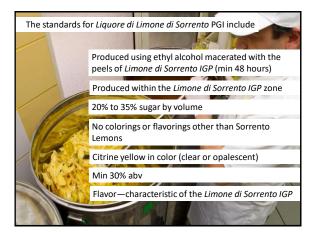

rness on the finish PIETRACEPA

























## Here are my tasting notes for Pietracupa Greco di Tufo DOCG 2018:

🛛 13.5% abv

- 🖵 100% Greco
- Aged 8 months in stainless steel

Aromas:

 Fruit: Peach, nectarine, citrus (orange, lemon, lime)
Other: Herbal (fresh sage), almond,



white pepper, mineral/chalk On the palate:

> Medium body, good acidity, bright and savory flavor, excellent length, fruity finish













"The pizza emits a characteristic aroma which is deliciously fragrant; the tomatoes, which have lost only their excess water, remain compact and solid; the Mozzarella appears melted on the surface of the pizza, and the garlic, oregano and basil emits an intense aroma without appearing to be burnt."

25