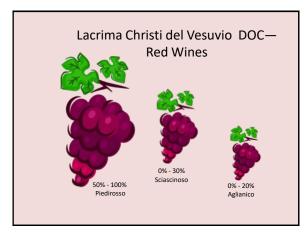

lent length, hint of bitterness on the finish PIETRACEPA

























## Here are my tasting notes for Pietracupa Greco di Tufo DOCG 2018:

🛛 13.5% abv

- 🖵 100% Greco
- Aged 8 months in stainless steel

Aromas:

 Fruit: Peach, nectarine, citrus (orange, lemon, lime)
Other: Herbal (fresh sage), almond,



white pepper, mineral/chalk On the palate:

> Medium body, good acidity, bright and savory flavor, excellent length, fruity finish













"The pizza emits a characteristic aroma which is deliciously fragrant; the tomatoes, which have lost only their excess water, remain compact and solid; the Mozzarella appears melted on the surface of the pizza, and the garlic, oregano and basil emits an intense aroma without appearing to be burnt."

25