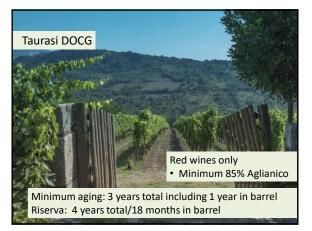

medium-plus body, excellent length, hint of bitterness on the finish PIETRACEPA

























## Here are my tasting notes for Pietracupa Greco di Tufo DOCG 2018:

🛛 13.5% abv

- 🖵 100% Greco
- Aged 8 months in stainless steel

Aromas:

 Fruit: Peach, nectarine, citrus (orange, lemon, lime)
Other: Herbal (fresh sage), almond,



white pepper, mineral/chalk On the palate:

> Medium body, good acidity, bright and savory flavor, excellent length, fruity finish













"The pizza emits a characteristic aroma which is deliciously fragrant; the tomatoes, which have lost only their excess water, remain compact and solid; the Mozzarella appears melted on the surface of the pizza, and the garlic, oregano and basil emits an intense aroma without appearing to be burnt."

25