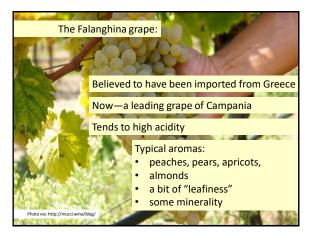

## Here are my tasting notes for Pietracupa Fiano di Avellino DOCG 2017:

🖵 13% abv

🖵 100% Fiano

Aromas:

□Fruit: Green apple, yellow pear, orange peel



On the palate:

□Crisp acidity, nicely balanced, medium-plus body, excellent length, hint of bitterness on the finish PIETRACEPA

























## Here are my tasting notes for Pietracupa Greco di Tufo DOCG 2018:

🛛 13.5% abv

- 🖵 100% Greco
- Aged 8 months in stainless steel

Aromas:

 Fruit: Peach, nectarine, citrus (orange, lemon, lime)
Other: Herbal (fresh sage), almond,



white pepper, mineral/chalk On the palate:

> Medium body, good acidity, bright and savory flavor, excellent length, fruity finish













"The pizza emits a characteristic aroma which is deliciously fragrant; the tomatoes, which have lost only their excess water, remain compact and solid; the Mozzarella appears melted on the surface of the pizza, and the garlic, oregano and basil emits an intense aroma without appearing to be burnt."

25