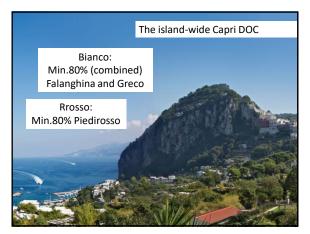

## Here are my tasting notes for Pietracupa Fiano di Avellino DOCG 2017:

🖵 13% abv

🖵 100% Fiano

Aromas:

□Fruit: Green apple, yellow pear, orange peel



On the palate:

□Crisp acidity, nicely balanced, medium-plus body, excellent length, hint of bitterness on the finish PIETRACEPA

























## Here are my tasting notes for Pietracupa Greco di Tufo DOCG 2018:

🛛 13.5% abv

- 🖵 100% Greco
- Aged 8 months in stainless steel

Aromas:

 Fruit: Peach, nectarine, citrus (orange, lemon, lime)
Other: Herbal (fresh sage), almond,



white pepper, mineral/chalk On the palate:

> Medium body, good acidity, bright and savory flavor, excellent length, fruity finish













"The pizza emits a characteristic aroma which is deliciously fragrant; the tomatoes, which have lost only their excess water, remain compact and solid; the Mozzarella appears melted on the surface of the pizza, and the garlic, oregano and basil emits an intense aroma without appearing to be burnt."

25