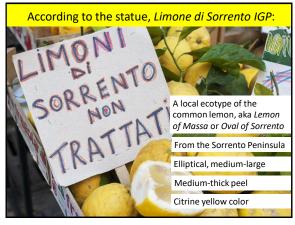

bitterness on the finish PIETRACEPA

























## Here are my tasting notes for Pietracupa Greco di Tufo DOCG 2018:

🛛 13.5% abv

- 🖵 100% Greco
- Aged 8 months in stainless steel

Aromas:

 Fruit: Peach, nectarine, citrus (orange, lemon, lime)
Other: Herbal (fresh sage), almond,



white pepper, mineral/chalk On the palate:

> Medium body, good acidity, bright and savory flavor, excellent length, fruity finish













"The pizza emits a characteristic aroma which is deliciously fragrant; the tomatoes, which have lost only their excess water, remain compact and solid; the Mozzarella appears melted on the surface of the pizza, and the garlic, oregano and basil emits an intense aroma without appearing to be burnt."

25