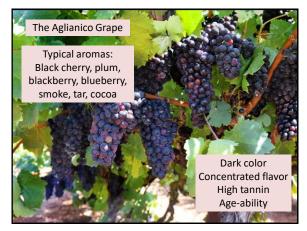

m-plus body, excellent length, hint of bitterness on the finish PIETRACEPA

























## Here are my tasting notes for Pietracupa Greco di Tufo DOCG 2018:

🛛 13.5% abv

- 🖵 100% Greco
- Aged 8 months in stainless steel

Aromas:

 Fruit: Peach, nectarine, citrus (orange, lemon, lime)
Other: Herbal (fresh sage), almond,



white pepper, mineral/chalk On the palate:

> Medium body, good acidity, bright and savory flavor, excellent length, fruity finish













"The pizza emits a characteristic aroma which is deliciously fragrant; the tomatoes, which have lost only their excess water, remain compact and solid; the Mozzarella appears melted on the surface of the pizza, and the garlic, oregano and basil emits an intense aroma without appearing to be burnt."

25