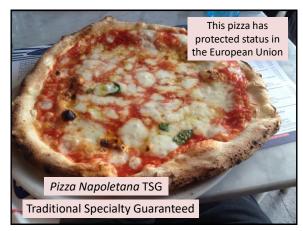

white pepper, mineral/chalk On the palate:

> Medium body, good acidity, bright and savory flavor, excellent length, fruity finish

"The pizza emits a characteristic aroma which is deliciously fragrant; the tomatoes, which have lost only their excess water, remain compact and solid; the Mozzarella appears melted on the surface of the pizza, and the garlic, oregano and basil emits an intense aroma without appearing to be burnt."