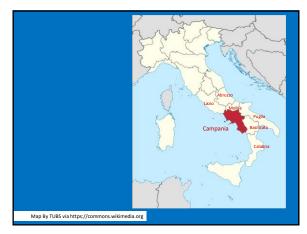

## Here are my tasting notes for Pietracupa Fiano di Avellino DOCG 2017:

🖵 13% abv

🖵 100% Fiano

Aromas:

□Fruit: Green apple, yellow pear, orange peel



On the palate:

□Crisp acidity, nicely balanced, medium-plus body, excellent length, hint of bitterness on the finish PIETRACEPA

























## Here are my tasting notes for Pietracupa Greco di Tufo DOCG 2018:

🛛 13.5% abv

- 🖵 100% Greco
- Aged 8 months in stainless steel

Aromas:

 Fruit: Peach, nectarine, citrus (orange, lemon, lime)
Other: Herbal (fresh sage), almond,



white pepper, mineral/chalk On the palate:

> Medium body, good acidity, bright and savory flavor, excellent length, fruity finish













"The pizza emits a characteristic aroma which is deliciously fragrant; the