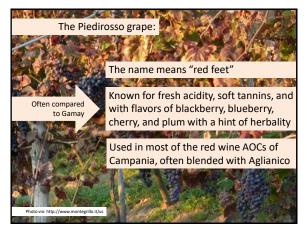

## Here are my tasting notes for Pietracupa Fiano di Avellino DOCG 2017:

🖵 13% abv

🖵 100% Fiano

Aromas:

□Fruit: Green apple, yellow pear, orange peel



On the palate:

□Crisp acidity, nicely balanced, medium-plus body, excellent length, hint of bitterness on the finish PIETRACEPA

























## Here are my tasting notes for Pietracupa Greco di Tufo DOCG 2018:

🛛 13.5% abv

- 🖵 100% Greco
- Aged 8 months in stainless steel

Aromas:

 Fruit: Peach, nectarine, citrus (orange, lemon, lime)
Other: Herbal (fresh sage), almond,



white pepper, mineral/chalk On the palate:

> Medium body, good acidity, bright and savory flavor, excellent length, fruity finish













"The pizza emits a characteristic aroma which is deliciously fragrant; the tomatoes, which have lost only their excess water, remain compact and solid; the Mozzarella appears melted on the surface of the pizza, and the garlic, oregano and basil emits an intense aroma without appearing to be burnt."

25