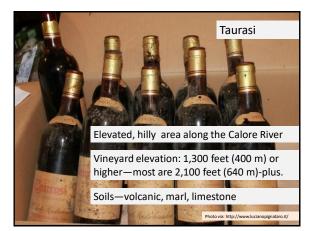

edium-plus body, excellent length, hint of bitterness on the finish PIETRACEPA

























## Here are my tasting notes for Pietracupa Greco di Tufo DOCG 2018:

🛛 13.5% abv

- 🖵 100% Greco
- Aged 8 months in stainless steel

Aromas:

 Fruit: Peach, nectarine, citrus (orange, lemon, lime)
Other: Herbal (fresh sage), almond,



white pepper, mineral/chalk On the palate:

> Medium body, good acidity, bright and savory flavor, excellent length, fruity finish













"The pizza emits a characteristic aroma which is deliciously fragrant; the tomatoes, which have lost only their excess water, remain compact and solid; the Mozzarella appears melted on the surface of the pizza, and the garlic, oregano and basil emits an intense aroma without appearing to be burnt."

25