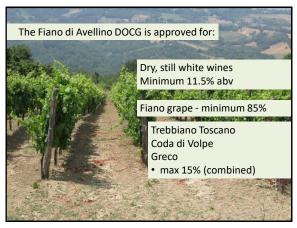

## Here are my tasting notes for Pietracupa Fiano di Avellino DOCG 2017:

🖵 13% abv

🖵 100% Fiano

Aromas:

□Fruit: Green apple, yellow pear, orange peel



On the palate:

□Crisp acidity, nicely balanced, medium-plus body, excellent length, hint of bitterness on the finish PIETRACEPA

























## Here are my tasting notes for Pietracupa Greco di Tufo DOCG 2018:

🛛 13.5% abv

- 🖵 100% Greco
- Aged 8 months in stainless steel

Aromas:

 Fruit: Peach, nectarine, citrus (orange, lemon, lime)
Other: Herbal (fresh sage), almond,



white pepper, mineral/chalk On the palate:

> Medium body, good acidity, bright and savory flavor, excellent length, fruity finish













"The pizza emits a characteristic aroma which is deliciously fragrant; the tomatoes, which hav