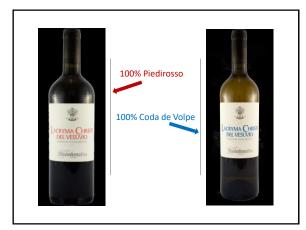

length, hint of bitterness on the finish PIETRACEPA

























## Here are my tasting notes for Pietracupa Greco di Tufo DOCG 2018:

🛛 13.5% abv

- 🖵 100% Greco
- Aged 8 months in stainless steel

Aromas:

 Fruit: Peach, nectarine, citrus (orange, lemon, lime)
Other: Herbal (fresh sage), almond,



white pepper, mineral/chalk On the palate:

> Medium body, good acidity, bright and savory flavor, excellent length, fruity finish













"The pizza emits a characteristic aroma which is deliciously fragrant; the tomatoes, which have lost only their excess water, remain compact and solid; the Mozzarella appears melted on the surface of the pizza, and the garlic, oregano and basil emits an intense aroma without appearing to be burnt."

25