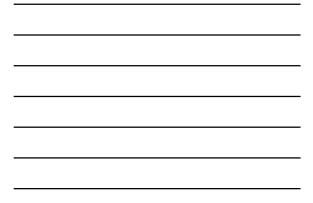

## Here are my tasting notes for Pietracupa Fiano di Avellino DOCG 2017:

🖵 13% abv

🖵 100% Fiano

Aromas:

□Fruit: Green apple, yellow pear, orange peel



On the palate:

□Crisp acidity, nicely balanced, medium-plus body, excellent length, hint of bitterness on the finish PIETRACEPA

























## Here are my tasting notes for Pietracupa Greco di Tufo DOCG 2018:

🛛 13.5% abv

- 🖵 100% Greco
- Aged 8 months in stainless steel

Aromas:

 Fruit: Peach, nectarine, citrus (orange, lemon, lime)
Other: Herbal (fresh sage), almond,



white pepper, mineral/chalk On the palate:

> Medium body, good acidity, bright and savory flavor, excellent length, fruity finish













"The pizza emits a characteristic aroma which is deliciously fragrant; the tomatoes, which have lost