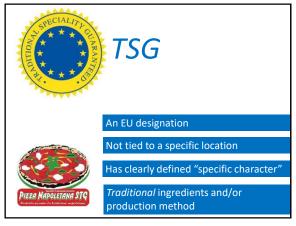

## Here are my tasting notes for Pietracupa Fiano di Avellino DOCG 2017:

🖵 13% abv

🖵 100% Fiano

Aromas:

□Fruit: Green apple, yellow pear, orange peel



On the palate:

□Crisp acidity, nicely balanced, medium-plus body, excellent length, hint of bitterness on the finish PIETRACEPA

























## Here are my tasting notes for Pietracupa Greco di Tufo DOCG 2018:

🛛 13.5% abv

- 🖵 100% Greco
- Aged 8 months in stainless steel

Aromas:

 Fruit: Peach, nectarine, citrus (orange, lemon, lime)
Other: Herbal (fresh sage), almond,



white pepper, mineral/chalk On the palate:

> Medium body, good acidity, bright and savory flavor, excellent length, fruity finish













"The pizza emits a characteristic aroma which is deliciously fragrant; the tomatoes, which have lost only their excess water, remain compact and solid; the Mozzarella appears melted on the surface of the pizza, and the garlic, oregano and basil emits an intense aroma without appearing to be burnt."

25