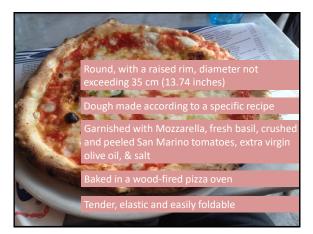

## Here are my tasting notes for Pietracupa Fiano di Avellino DOCG 2017:

🖵 13% abv

🖵 100% Fiano

Aromas:

□Fruit: Green apple, yellow pear, orange peel



On the palate:

□Crisp acidity, nicely balanced, medium-plus body, excellent length, hint of bitterness on the finish PIETRACEPA

























## Here are my tasting notes for Pietracupa Greco di Tufo DOCG 2018:

🛛 13.5% abv

- 🖵 100% Greco
- Aged 8 months in stainless steel

Aromas:

 Fruit: Peach, nectarine, citrus (orange, lemon, lime)
Other: Herbal (fresh sage), almond,



white pepper, mineral/chalk On the palate:

> Medium body, good acidity, bright and savory flavor, excellent length, fruity finish













"The pizza emits a characteristic aroma which is deliciously fragrant; the tomatoes, which have lost only their excess water, remain compact and solid; the Mozzarella appears melted on the surface of the pizza, and the garlic, oregano and basil emits an intense aroma without appearing to be burnt."

25