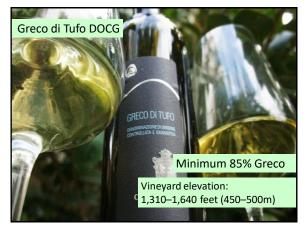

## Here are my tasting notes for Pietracupa Greco di Tufo DOCG 2018:

🛛 13.5% abv

- 🖵 100% Greco
- Aged 8 months in stainless steel

Aromas:

 Fruit: Peach, nectarine, citrus (orange, lemon, lime)
Other: Herbal (fresh sage), almond,

white pepper, mineral/chalk On the palate:

> Medium body, good acidity, bright and savory flavor, excellent length, fruity finish

"The pizza emits a characteristic aroma which is deliciously fragrant; the tomatoes, which have lost only their excess water, remain compact and solid; the Mozzarella appears melted on the surface of the pizza, and the garlic, oregano and basil emits an intense aroma without appearing to be burnt."