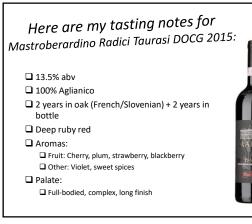

plus body, excellent length, hint of bitterness on the finish PIETRACEPA

























## Here are my tasting notes for Pietracupa Greco di Tufo DOCG 2018:

🛛 13.5% abv

- 🖵 100% Greco
- Aged 8 months in stainless steel

Aromas:

 Fruit: Peach, nectarine, citrus (orange, lemon, lime)
Other: Herbal (fresh sage), almond,



white pepper, mineral/chalk On the palate:

> Medium body, good acidity, bright and savory flavor, excellent length, fruity finish













"The pizza emits a characteristic aroma which is deliciously fragrant; the tomatoes, which have lost only their excess water, remain compact and solid; the Mozzarella appears melted on the surface of the pizza, and the garlic, oregano and basil emits an intense aroma without appearing to be burnt."

25