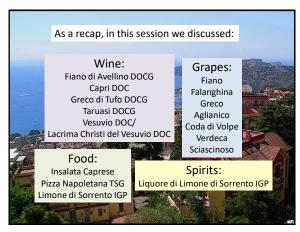

ess on the finish PIETRACEPA

























## Here are my tasting notes for Pietracupa Greco di Tufo DOCG 2018:

🛛 13.5% abv

- 🖵 100% Greco
- Aged 8 months in stainless steel

Aromas:

 Fruit: Peach, nectarine, citrus (orange, lemon, lime)
Other: Herbal (fresh sage), almond,



white pepper, mineral/chalk On the palate:

> Medium body, good acidity, bright and savory flavor, excellent length, fruity finish













"The pizza emits a characteristic aroma which is deliciously fragrant; the tomatoes, which have lost only their excess water, remain compact and solid; the Mozzarella appears melted on the surface of the pizza, and the garlic, oregano and basil emits an intense aroma without appearing to be burnt."

25