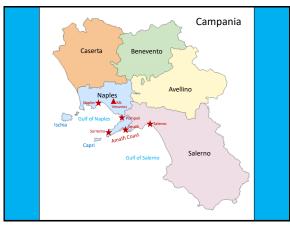

## Here are my tasting notes for Pietracupa Fiano di Avellino DOCG 2017:

🖵 13% abv

🖵 100% Fiano

Aromas:

□Fruit: Green apple, yellow pear, orange peel



On the palate:

□Crisp acidity, nicely balanced, medium-plus body, excellent length, hint of bitterness on the finish PIETRACEPA

























## Here are my tasting notes for Pietracupa Greco di Tufo DOCG 2018:

🛛 13.5% abv

- 🖵 100% Greco
- Aged 8 months in stainless steel

Aromas:

 Fruit: Peach, nectarine, citrus (orange, lemon, lime)
Other: Herbal (fresh sage), almond,



white pepper, mineral/chalk On the palate:

> Medium body, good acidity, bright and savory flavor, excellent length, fruity finish













"The pizza emits a characteristic aroma which is deliciously fragrant; the tom