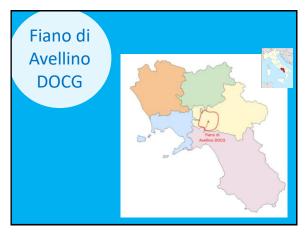

## Here are my tasting notes for Pietracupa Fiano di Avellino DOCG 2017:

🖵 13% abv

🖵 100% Fiano

Aromas:

□Fruit: Green apple, yellow pear, orange peel



On the palate:

□Crisp acidity, nicely balanced, medium-plus body, excellent length, hint of bitterness on the finish PIETRACEPA

























## Here are my tasting notes for Pietracupa Greco di Tufo DOCG 2018:

🛛 13.5% abv

- 🖵 100% Greco
- Aged 8 months in stainless steel

Aromas:

 Fruit: Peach, nectarine, citrus (orange, lemon, lime)
Other: Herbal (fresh sage), almond,



white pepper, mineral/chalk On the palate:

> Medium body, good acidity, bright and savory flavor, excellent length, fruity finish













"The pizza emits a characteristic aroma which is deliciously fragrant; the tomatoes, which