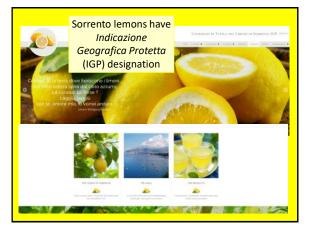

t of bitterness on the finish PIETRACEPA

























## Here are my tasting notes for Pietracupa Greco di Tufo DOCG 2018:

🛛 13.5% abv

- 🖵 100% Greco
- Aged 8 months in stainless steel

Aromas:

 Fruit: Peach, nectarine, citrus (orange, lemon, lime)
Other: Herbal (fresh sage), almond,



white pepper, mineral/chalk On the palate:

> Medium body, good acidity, bright and savory flavor, excellent length, fruity finish













"The pizza emits a characteristic aroma which is deliciously fragrant; the tomatoes, which have lost only their excess water, remain compact and solid; the Mozzarella appears melted on the surface of the pizza, and the garlic, oregano and basil emits an intense aroma without appearing to be burnt."

25