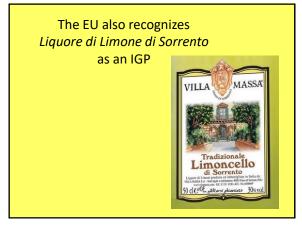

terness on the finish PIETRACEPA

























## Here are my tasting notes for Pietracupa Greco di Tufo DOCG 2018:

🛛 13.5% abv

- 🖵 100% Greco
- Aged 8 months in stainless steel

Aromas:

 Fruit: Peach, nectarine, citrus (orange, lemon, lime)
Other: Herbal (fresh sage), almond,



white pepper, mineral/chalk On the palate:

> Medium body, good acidity, bright and savory flavor, excellent length, fruity finish













"The pizza emits a characteristic aroma which is deliciously fragrant; the tomatoes, which have lost only their excess water, remain compact and solid; the Mozzarella appears melted on the surface of the pizza, and the garlic, oregano and basil emits an intense aroma without appearing to be burnt."

25