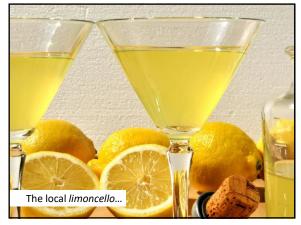

int of bitterness on the finish PIETRACEPA

























## Here are my tasting notes for Pietracupa Greco di Tufo DOCG 2018:

🛛 13.5% abv

- 🖵 100% Greco
- Aged 8 months in stainless steel

Aromas:

 Fruit: Peach, nectarine, citrus (orange, lemon, lime)
Other: Herbal (fresh sage), almond,



white pepper, mineral/chalk On the palate:

> Medium body, good acidity, bright and savory flavor, excellent length, fruity finish













"The pizza emits a characteristic aroma which is deliciously fragrant; the tomatoes, which have lost only their excess water, remain compact and solid; the Mozzarella appears melted on the surface of the pizza, and the garlic, oregano and basil emits an intense aroma without appearing to be burnt."

25