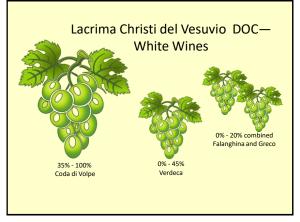

xcellent length, hint of bitterness on the finish PIETRACEPA

























## Here are my tasting notes for Pietracupa Greco di Tufo DOCG 2018:

🛛 13.5% abv

- 🖵 100% Greco
- Aged 8 months in stainless steel

Aromas:

 Fruit: Peach, nectarine, citrus (orange, lemon, lime)
Other: Herbal (fresh sage), almond,



white pepper, mineral/chalk On the palate:

> Medium body, good acidity, bright and savory flavor, excellent length, fruity finish













"The pizza emits a characteristic aroma which is deliciously fragrant; the tomatoes, which have lost only their excess water, remain compact and solid; the Mozzarella appears melted on the surface of the pizza, and the garlic, oregano and basil emits an intense aroma without appearing to be burnt."

25