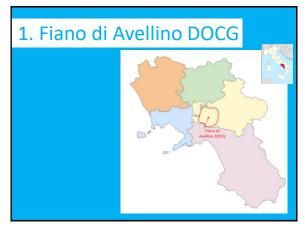

## Here are my tasting notes for Pietracupa Fiano di Avellino DOCG 2017:

🖵 13% abv

🖵 100% Fiano

Aromas:

Fruit: Green apple, yellow pear, orange peel



On the palate:

□Crisp acidity, nicely balanced, medium-plus body, excellent length, hint of bitterness on the finish PIETRACEPA























## Here are my tasting notes for Pietracupa Greco di Tufo DOCG 2018:

🛛 13.5% abv

- 🖵 100% Greco
- Aged 8 months in stainless steel

Aromas:

 Fruit: Peach, nectarine, citrus (orange, lemon, lime)
Other: Herbal (fresh sage), almond,



white pepper, mineral/chalk On the palate:

> □Medium body, good acidity, bright and savory flavor, excellent length, fruity finish













"The pizza emits a characteristic aroma which is deliciously fragrant; the tomatoes, which hav