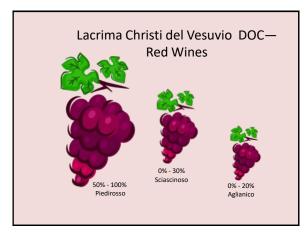

PIETRACEPA























## Here are my tasting notes for Pietracupa Greco di Tufo DOCG 2018:

🛛 13.5% abv

- 🖵 100% Greco
- Aged 8 months in stainless steel

Aromas:

 Fruit: Peach, nectarine, citrus (orange, lemon, lime)
Other: Herbal (fresh sage), almond,



white pepper, mineral/chalk On the palate:

> □Medium body, good acidity, bright and savory flavor, excellent length, fruity finish













"The pizza emits a characteristic aroma which is deliciously fragrant; the tomatoes, which have lost only their excess water, remain compact and solid; the Mozzarella appears melted on the surface of the pizza, and the garlic, oregano and basil emits an intense aroma without appearing to be burnt."

25



















Palate:

□ Full-bodied, complex, long finish