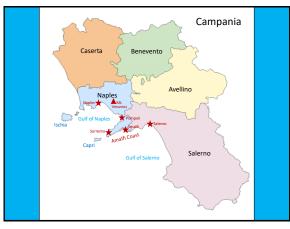

## Here are my tasting notes for Pietracupa Fiano di Avellino DOCG 2017:

🖵 13% abv

🖵 100% Fiano

Aromas:

Fruit: Green apple, yellow pear, orange peel



On the palate:

□Crisp acidity, nicely balanced, medium-plus body, excellent length, hint of bitterness on the finish PIETRACEPA























## Here are my tasting notes for Pietracupa Greco di Tufo DOCG 2018:

🛛 13.5% abv

- 🖵 100% Greco
- Aged 8 months in stainless steel

Aromas:

 Fruit: Peach, nectarine, citrus (orange, lemon, lime)
Other: Herbal (fresh sage), almond,



white pepper, mineral/chalk On the palate:

> □Medium body, good acidity, bright and savory flavor, excellent length, fruity finish













"The pizza emits a characteristic aroma which is deliciously fragrant; the tomatoe