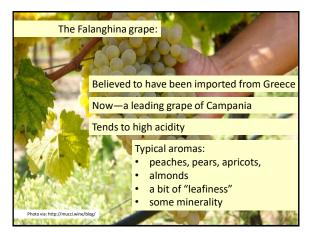

## Here are my tasting notes for Pietracupa Fiano di Avellino DOCG 2017:

🖵 13% abv

🖵 100% Fiano

Aromas:

Fruit: Green apple, yellow pear, orange peel



On the palate:

□Crisp acidity, nicely balanced, medium-plus body, excellent length, hint of bitterness on the finish PIETRACEPA























## Here are my tasting notes for Pietracupa Greco di Tufo DOCG 2018:

🛛 13.5% abv

- 🖵 100% Greco
- Aged 8 months in stainless steel

Aromas:

 Fruit: Peach, nectarine, citrus (orange, lemon, lime)
Other: Herbal (fresh sage), almond,



white pepper, mineral/chalk On the palate:

> □Medium body, good acidity, bright and savory flavor, excellent length, fruity finish













"The pizza emits a characteristic aroma which is deliciously fragrant; the tomatoes, which have lost only their excess water, remain compact and solid; the Mozzarella appears melted on the surface of the pizza, and the garlic, oregano and basil emits an intense aroma without appearing to be burnt."

25



















Palate:

□ Full-bodied, complex, long finish