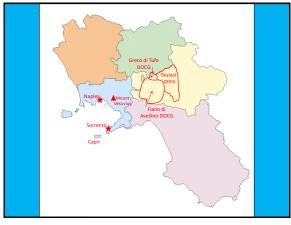

## Here are my tasting notes for Pietracupa Fiano di Avellino DOCG 2017:

🖵 13% abv

🖵 100% Fiano

Aromas:

Fruit: Green apple, yellow pear, orange peel

On the palate:

□Crisp acidity, nicely balanced, medium-plus body, excellent length, hint of bitterness on the finish PIETRACEPA

## Here are my tasting notes for Pietracupa Greco di Tufo DOCG 2018:

🛛 13.5% abv

- 🖵 100% Greco
- Aged 8 months in stainless steel

Aromas:

 Fruit: Peach, nectarine, citrus (orange, lemon, lime)
Other: Herbal (fresh sage), almond,

white pepper, mineral/chalk On the palate:

> □Medium body, good acidity, bright and savory flavor, excellent length, fruity finish

"The pizza emits a characteristic aroma which is deliciously fragrant; the tomatoes, which have lost only their excess water, remain compact and solid; the Mozzarella appears melted on the surface of the pizza, and the garlic, oregano and basil emits an intense aroma without appearing to be burnt."