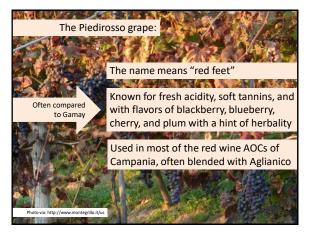

## Here are my tasting notes for Pietracupa Fiano di Avellino DOCG 2017:

🖵 13% abv

🖵 100% Fiano

Aromas:

Fruit: Green apple, yellow pear, orange peel



On the palate:

□Crisp acidity, nicely balanced, medium-plus body, excellent length, hint of bitterness on the finish PIETRACEPA























## Here are my tasting notes for Pietracupa Greco di Tufo DOCG 2018:

🛛 13.5% abv

- 🖵 100% Greco
- Aged 8 months in stainless steel

Aromas:

 Fruit: Peach, nectarine, citrus (orange, lemon, lime)
Other: Herbal (fresh sage), almond,



white pepper, mineral/chalk On the palate:

> □Medium body, good acidity, bright and savory flavor, excellent length, fruity finish













"The pizza emits a characteristic aroma which is deliciously fragrant; the tomatoes, which have lost only their excess water, remain compact and solid; the Mozzarella appears melted on the surface of the pizza, and the garlic, oregano and basil emits an intense aroma without appearing to be burnt."

25



















Palate:

□ Full-bodied, complex, long finish