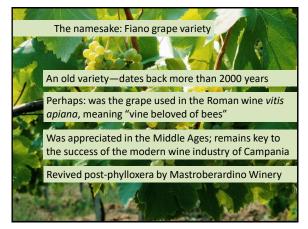

## Here are my tasting notes for Pietracupa Fiano di Avellino DOCG 2017:

🖵 13% abv

🖵 100% Fiano

Aromas:

Fruit: Green apple, yellow pear, orange peel



On the palate:

□Crisp acidity, nicely balanced, medium-plus body, excellent length, hint of bitterness on the finish PIETRACEPA























## Here are my tasting notes for Pietracupa Greco di Tufo DOCG 2018:

🛛 13.5% abv

- 🖵 100% Greco
- Aged 8 months in stainless steel

Aromas:

 Fruit: Peach, nectarine, citrus (orange, lemon, lime)
Other: Herbal (fresh sage), almond,



white pepper, mineral/chalk On the palate:

> □Medium body, good acidity, bright and savory flavor, excellent length, fruity finish













"The pizza emits a characteristic aroma which is deliciously fragrant; the tomatoes, which have lost onl