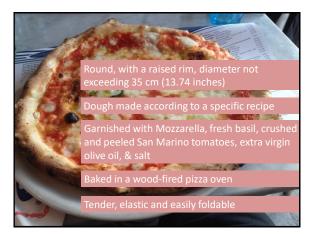

white pepper, mineral/chalk On the palate:

> □Medium body, good acidity, bright and savory flavor, excellent length, fruity finish

"The pizza emits a characteristic aroma which is deliciously fragrant; the tomatoes, which have lost only their excess water, remain compact and solid; the Mozzarella appears melted on the surface of the pizza, and the garlic, oregano and basil emits an intense aroma without appearing to be burnt."