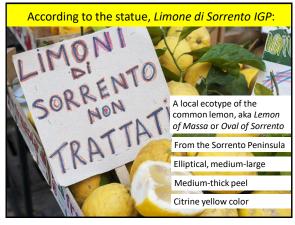

## Here are my tasting notes for Pietracupa Greco di Tufo DOCG 2018:

🛛 13.5% abv

- 🖵 100% Greco
- Aged 8 months in stainless steel

Aromas:

 Fruit: Peach, nectarine, citrus (orange, lemon, lime)
Other: Herbal (fresh sage), almond,



white pepper, mineral/chalk On the palate:

> □Medium body, good acidity, bright and savory flavor, excellent length, fruity finish













"The pizza emits a characteristic aroma which is deliciously fragrant; the tomatoes, which have lost only their excess water, remain compact and solid; the Mozzarella appears melted on the surface of the pizza, and the garlic, oregano and basil emits an intense aroma without appearing to be burnt."

25



















Palate:

□ Full-bodied, complex, long finish