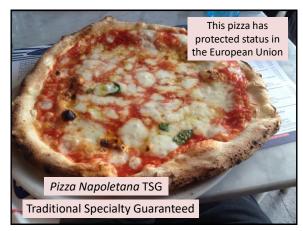

white pepper, mineral/chalk On the palate:

> □Medium body, good acidity, bright and savory flavor, excellent length, fruity finish

"The pizza emits a characteristic aroma which is deliciously fragrant; the tomatoes, which have lost only their excess water, remain compact and solid; the Mozzarella appears melted on the surface of the pizza, and the garlic, oregano and basil emits an intense aroma without appearing to be burnt."