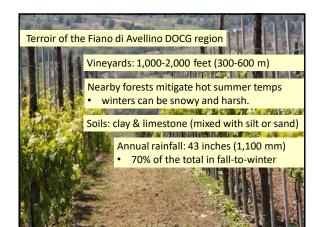

## Here are my tasting notes for Pietracupa Fiano di Avellino DOCG 2017:

🖵 13% abv

🖵 100% Fiano

Aromas:

Fruit: Green apple, yellow pear, orange peel



On the palate:

□Crisp acidity, nicely balanced, medium-plus body, excellent length, hint of bitterness on the finish PIETRACEPA























## Here are my tasting notes for Pietracupa Greco di Tufo DOCG 2018:

🛛 13.5% abv

- 🖵 100% Greco
- Aged 8 months in stainless steel

Aromas:

 Fruit: Peach, nectarine, citrus (orange, lemon, lime)
Other: Herbal (fresh sage), almond,



white pepper, mineral/chalk On the palate:

> □Medium body, good acidity, bright and savory flavor, excellent length, fruity finish













"The pizza emits a characteristic aroma which is deliciously fragrant; the tomatoes, which have lost