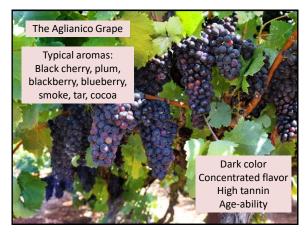

um-plus body, excellent length, hint of bitterness on the finish PIETRACEPA























## Here are my tasting notes for Pietracupa Greco di Tufo DOCG 2018:

🛛 13.5% abv

- 🖵 100% Greco
- Aged 8 months in stainless steel

Aromas:

 Fruit: Peach, nectarine, citrus (orange, lemon, lime)
Other: Herbal (fresh sage), almond,



white pepper, mineral/chalk On the palate:

> □Medium body, good acidity, bright and savory flavor, excellent length, fruity finish













"The pizza emits a characteristic aroma which is deliciously fragrant; the tomatoes, which have lost only their excess water, remain compact and solid; the Mozzarella appears melted on the surface of the pizza, and the garlic, oregano and basil emits an intense aroma without appearing to be burnt."

25



















Palate:

□ Full-bodied, complex, long finish