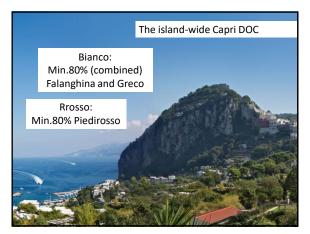

## Here are my tasting notes for Pietracupa Fiano di Avellino DOCG 2017:

🖵 13% abv

🖵 100% Fiano

Aromas:

Fruit: Green apple, yellow pear, orange peel



On the palate:

□Crisp acidity, nicely balanced, medium-plus body, excellent length, hint of bitterness on the finish PIETRACEPA























## Here are my tasting notes for Pietracupa Greco di Tufo DOCG 2018:

🛛 13.5% abv

- 🖵 100% Greco
- Aged 8 months in stainless steel

Aromas:

 Fruit: Peach, nectarine, citrus (orange, lemon, lime)
Other: Herbal (fresh sage), almond,



white pepper, mineral/chalk On the palate:

> □Medium body, good acidity, bright and savory flavor, excellent length, fruity finish













"The pizza emits a characteristic aroma which is deliciously fragrant; the tomatoes, which have lost only their excess water, remain compact and solid; the Mozzarella appears melted on the surface of the pizza, and the garlic, oregano and basil emits an intense aroma without appearing to be burnt."

25



















Palate:

□ Full-bodied, complex, long finish