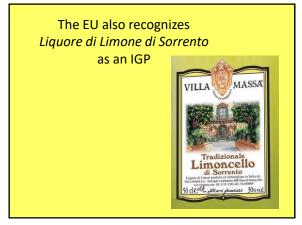

## Here are my tasting notes for Pietracupa Greco di Tufo DOCG 2018:

🛛 13.5% abv

- 🖵 100% Greco
- Aged 8 months in stainless steel

Aromas:

 Fruit: Peach, nectarine, citrus (orange, lemon, lime)
Other: Herbal (fresh sage), almond,



white pepper, mineral/chalk On the palate:

> □Medium body, good acidity, bright and savory flavor, excellent length, fruity finish













"The pizza emits a characteristic aroma which is deliciously fragrant; the tomatoes, which have lost only their excess water, remain compact and solid; the Mozzarella appears melted on the surface of the pizza, and the garlic, oregano and basil emits an intense aroma without appearing to be burnt."

25



















Palate:

□ Full-bodied, complex, long finish