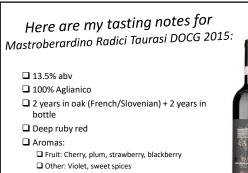

-plus body, excellent length, hint of bitterness on the finish PIETRACEPA























## Here are my tasting notes for Pietracupa Greco di Tufo DOCG 2018:

🛛 13.5% abv

- 🖵 100% Greco
- Aged 8 months in stainless steel

Aromas:

 Fruit: Peach, nectarine, citrus (orange, lemon, lime)
Other: Herbal (fresh sage), almond,



white pepper, mineral/chalk On the palate:

> □Medium body, good acidity, bright and savory flavor, excellent length, fruity finish













"The pizza emits a characteristic aroma which is deliciously fragrant; the tomatoes, which have lost only their excess water, remain compact and solid; the Mozzarella appears melted on the surface of the pizza, and the garlic, oregano and basil emits an intense aroma without appearing to be burnt."

25



















Palate:

□ Full-bodied, complex, long finish