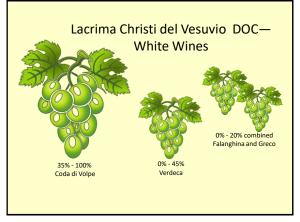

nish PIETRACEPA























## Here are my tasting notes for Pietracupa Greco di Tufo DOCG 2018:

🛛 13.5% abv

- 🖵 100% Greco
- Aged 8 months in stainless steel

Aromas:

 Fruit: Peach, nectarine, citrus (orange, lemon, lime)
Other: Herbal (fresh sage), almond,



white pepper, mineral/chalk On the palate:

> □Medium body, good acidity, bright and savory flavor, excellent length, fruity finish













"The pizza emits a characteristic aroma which is deliciously fragrant; the tomatoes, which have lost only their excess water, remain compact and solid; the Mozzarella appears melted on the surface of the pizza, and the garlic, oregano and basil emits an intense aroma without appearing to be burnt."

25



















Palate:

□ Full-bodied, complex, long finish