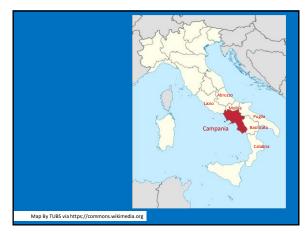

## Here are my tasting notes for Pietracupa Fiano di Avellino DOCG 2017:

🖵 13% abv

🖵 100% Fiano

Aromas:

Fruit: Green apple, yellow pear, orange peel



On the palate:

□Crisp acidity, nicely balanced, medium-plus body, excellent length, hint of bitterness on the finish PIETRACEPA























## Here are my tasting notes for Pietracupa Greco di Tufo DOCG 2018:

🛛 13.5% abv

- 🖵 100% Greco
- Aged 8 months in stainless steel

Aromas:

 Fruit: Peach, nectarine, citrus (orange, lemon, lime)
Other: Herbal (fresh sage), almond,



white pepper, mineral/chalk On the palate:

> □Medium body, good acidity, bright and savory flavor, excellent length, fruity finish













"The pizza emits a characteristic aroma which is deliciously fragrant; the tom