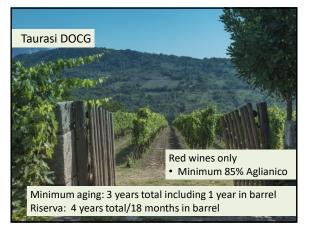

, medium-plus body, excellent length, hint of bitterness on the finish PIETRACEPA























## Here are my tasting notes for Pietracupa Greco di Tufo DOCG 2018:

🛛 13.5% abv

- 🖵 100% Greco
- Aged 8 months in stainless steel

Aromas:

 Fruit: Peach, nectarine, citrus (orange, lemon, lime)
Other: Herbal (fresh sage), almond,



white pepper, mineral/chalk On the palate:

> □Medium body, good acidity, bright and savory flavor, excellent length, fruity finish













"The pizza emits a characteristic aroma which is deliciously fragrant; the tomatoes, which have lost only their excess water, remain compact and solid; the Mozzarella appears melted on the surface of the pizza, and the garlic, oregano and basil emits an intense aroma without appearing to be burnt."

25



















Palate:

□ Full-bodied, complex, long finish