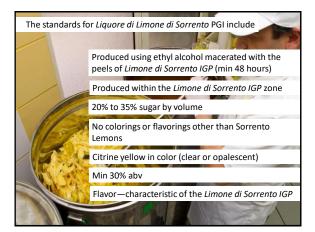

## Here are my tasting notes for Pietracupa Greco di Tufo DOCG 2018:

🛛 13.5% abv

- 🖵 100% Greco
- Aged 8 months in stainless steel

Aromas:

 Fruit: Peach, nectarine, citrus (orange, lemon, lime)
Other: Herbal (fresh sage), almond,



white pepper, mineral/chalk On the palate:

> □Medium body, good acidity, bright and savory flavor, excellent length, fruity finish













"The pizza emits a characteristic aroma which is deliciously fragrant; the tomatoes, which have lost only their excess water, remain compact and solid; the Mozzarella appears melted on the surface of the pizza, and the garlic, oregano and basil emits an intense aroma without appearing to be burnt."

25



















Palate:

□ Full-bodied, complex, long finish