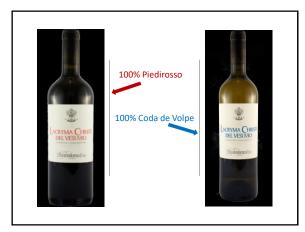

TRACEPA























## Here are my tasting notes for Pietracupa Greco di Tufo DOCG 2018:

🛛 13.5% abv

- 🖵 100% Greco
- Aged 8 months in stainless steel

Aromas:

 Fruit: Peach, nectarine, citrus (orange, lemon, lime)
Other: Herbal (fresh sage), almond,



white pepper, mineral/chalk On the palate:

> □Medium body, good acidity, bright and savory flavor, excellent length, fruity finish













"The pizza emits a characteristic aroma which is deliciously fragrant; the tomatoes, which have lost only their excess water, remain compact and solid; the Mozzarella appears melted on the surface of the pizza, and the garlic, oregano and basil emits an intense aroma without appearing to be burnt."

25



















Palate:

□ Full-bodied, complex, long finish