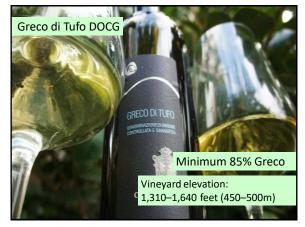

## Here are my tasting notes for Pietracupa Greco di Tufo DOCG 2018:

🛛 13.5% abv

- 🖵 100% Greco
- Aged 8 months in stainless steel

Aromas:

 Fruit: Peach, nectarine, citrus (orange, lemon, lime)
Other: Herbal (fresh sage), almond,

white pepper, mineral/chalk On the palate:

> □Medium body, good acidity, bright and savory flavor, excellent length, fruity finish

"The pizza emits a characteristic aroma which is deliciously fragrant; the tomatoes, which have lost only their excess water, remain compact and solid; the Mozzarella appears melted on the surface of the pizza, and the garlic, oregano and basil emits an intense aroma without appearing to be burnt."