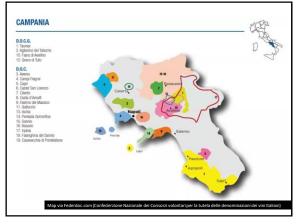

## Here are my tasting notes for Pietracupa Fiano di Avellino DOCG 2017:

🖵 13% abv

🖵 100% Fiano

Aromas:

Fruit: Green apple, yellow pear, orange peel



On the palate:

□Crisp acidity, nicely balanced, medium-plus body, excellent length, hint of bitterness on the finish PIETRACEPA























## Here are my tasting notes for Pietracupa Greco di Tufo DOCG 2018:

🛛 13.5% abv

- 🖵 100% Greco
- Aged 8 months in stainless steel

Aromas:

 Fruit: Peach, nectarine, citrus (orange, lemon, lime)
Other: Herbal (fresh sage), almond,



white pepper, mineral/chalk On the palate:

> □Medium body, good acidity, bright and savory flavor, excellent length, fruity finish













"The pizza emits a characteristic aroma which is deliciously fragrant; the tomatoes, which