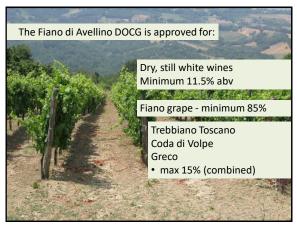

## Here are my tasting notes for Pietracupa Fiano di Avellino DOCG 2017:

🖵 13% abv

🖵 100% Fiano

Aromas:

Fruit: Green apple, yellow pear, orange peel



On the palate:

□Crisp acidity, nicely balanced, medium-plus body, excellent length, hint of bitterness on the finish PIETRACEPA























## Here are my tasting notes for Pietracupa Greco di Tufo DOCG 2018:

🛛 13.5% abv

- 🖵 100% Greco
- Aged 8 months in stainless steel

Aromas:

 Fruit: Peach, nectarine, citrus (orange, lemon, lime)
Other: Herbal (fresh sage), almond,



white pepper, mineral/chalk On the palate:

> □Medium body, good acidity, bright and savory flavor, excellent length, fruity finish













"The pizza emits a characteristic aroma which is deliciously fragrant; the tomatoes, which have