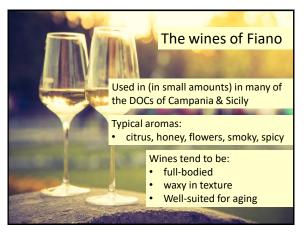

## Here are my tasting notes for Pietracupa Fiano di Avellino DOCG 2017:

🖵 13% abv

🖵 100% Fiano

Aromas:

Fruit: Green apple, yellow pear, orange peel



On the palate:

□Crisp acidity, nicely balanced, medium-plus body, excellent length, hint of bitterness on the finish PIETRACEPA























## Here are my tasting notes for Pietracupa Greco di Tufo DOCG 2018:

🛛 13.5% abv

- 🖵 100% Greco
- Aged 8 months in stainless steel

Aromas:

 Fruit: Peach, nectarine, citrus (orange, lemon, lime)
Other: Herbal (fresh sage), almond,



white pepper, mineral/chalk On the palate:

> □Medium body, good acidity, bright and savory flavor, excellent length, fruity finish













"The pizza emits a characteristic aroma which is deliciously fragrant; the tomatoes, which have lost only th