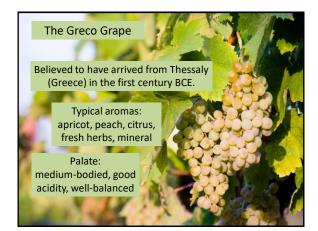

## Here are my tasting notes for Pietracupa Fiano di Avellino DOCG 2017:

🖵 13% abv

🖵 100% Fiano

Aromas:

Fruit: Green apple, yellow pear, orange peel



On the palate:

□Crisp acidity, nicely balanced, medium-plus body, excellent length, hint of bitterness on the finish PIETRACEPA























## Here are my tasting notes for Pietracupa Greco di Tufo DOCG 2018:

🛛 13.5% abv

- 🖵 100% Greco
- Aged 8 months in stainless steel

Aromas:

 Fruit: Peach, nectarine, citrus (orange, lemon, lime)
Other: Herbal (fresh sage), almond,



white pepper, mineral/chalk On the palate:

> □Medium body, good acidity, bright and savory flavor, excellent length, fruity finish













"The pizza emits a characteristic aroma which is deliciously fragrant; the tomatoes, which have lost only their excess water, remain compact and solid; the Mozzarella appears melted on the surface of the pizza, and the garlic, oregano and basil emits an intense aroma without appearing to be burnt."

25



















Palate:

□ Full-bodied, complex, long finish